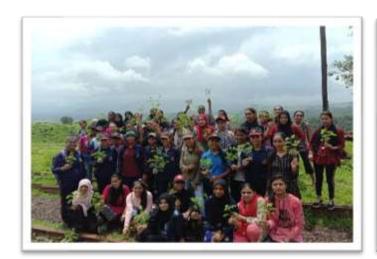

#### Activity 40: TREKKING AND TREE PLANTATION

Activity 40: NCC cadets planting saplings (09/09/2018)