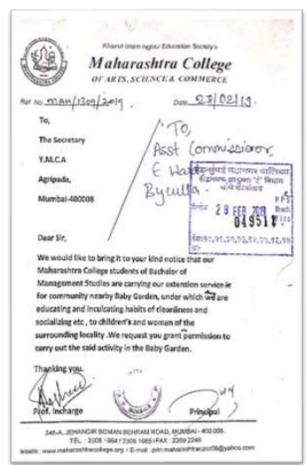

# **Activity 65: INTERNATIONAL YOGA DAY**

Activity 65: Staff, NCC cadets, NSS volunteers and others celebrating Yoga Day (21/06/2019)

Activity 66: Creating awareness about cleanliness, health and hygiene in neighbouring children of YMCA Baby Park.

# K.I.H.E. Society's Maharahstra College Of Arts, Science & Commerce Affiliated To Mumbai University

Activity 66: BMS students doing community services at YMCA Baby Park (July 2019 to March 2020)

**Activity 67: NO TOBACCO OATH** 