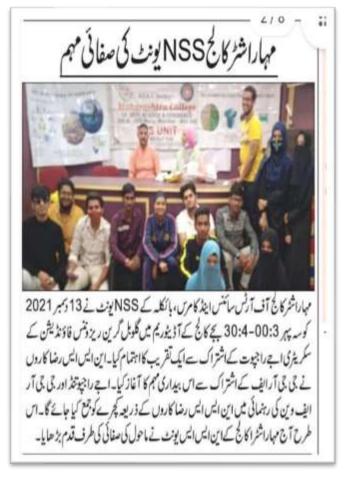

#### **Activity 133: Visit to NGO Global Green Resonance Foundation**

Activity 133: NSS volunteers at Green Resonance Foundation