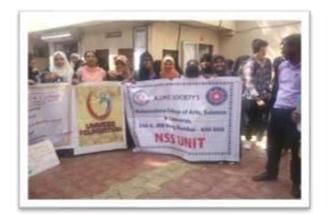

#### LECTURES GIVEN BY NSS VOLUNTEERS.

Activity 27: NSS volunteers during 7 days special Camp (25th February to 3rd March 2018)

**Activity 28: E-WASTE MANAGEMENT.** 

Activity 28: NSS volunteers Collecting E-waste through rally