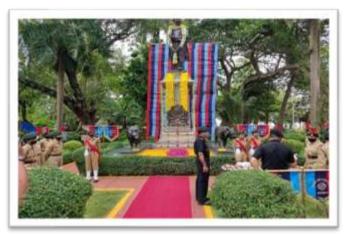

#### **Activity 112: REPUBLIC DAY**

Activity 112: Republic day celebration in college (26/01/2020)