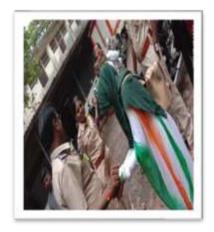

#### **Activity 15:** Celebration of Gandhi Jayanti

Activity 15: NCC girls on Gandhi Jayanti (2/10/2017)

**Activity 16:** Run For Unity

Activity 16: C.M. of Maharashtra Shri. Devendra Fadnavis inaugurating Peace rally. NCC Girl Cadets of Maharashtra also participated in the rally (31/10/17)