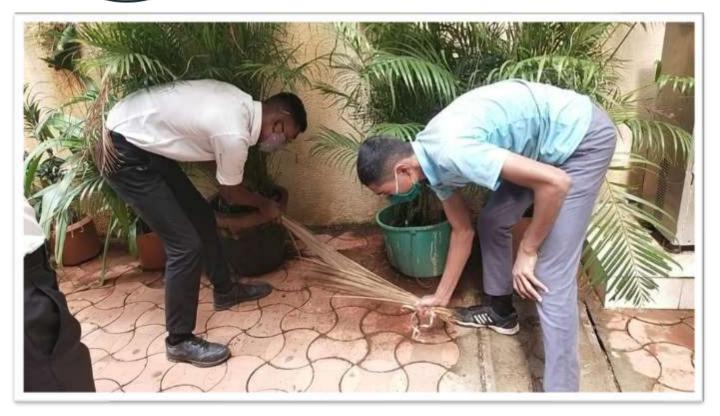

#### **Activity 29: SHRAMADAN DURING MAY VACATION**

Activity 29: NCC cadets doing Shramadan (Cleaning and planting) (3<sup>rd</sup> May to 3<sup>rd</sup> June 2018)