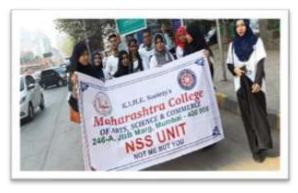

#### **Activity 5: PEACE RALLY.**

Activity 5: NSS unit volunteers posing after peace rally from Azad Maidan to hutatma chowk (5th of August 2017)