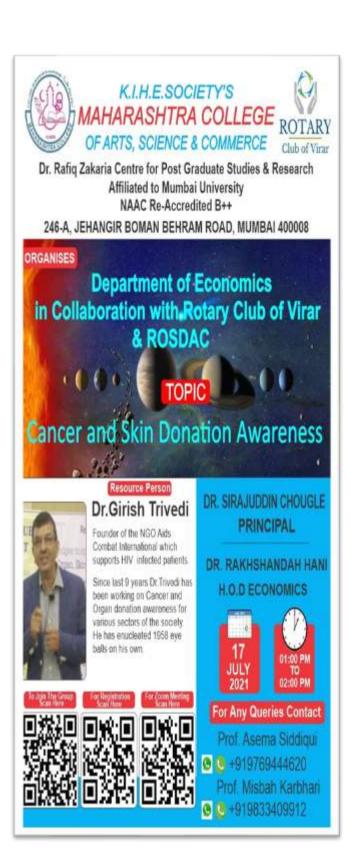

-|-----------------------|------------------|
| 4.Kusum Manish       | 5.Dhwani              | 6.Parv Salecha   |
| 7.Sargam Javerilalji | 8.Pooja Gaurav Chopra | 9.Tishaan Chopra |
| 10.Parasmal Golecha  | 11.Navratan Parakh    | 12.R.R. Botha    |

List Attached Kindly allow them to enter in Railway Platform. Please issue them railway ticket to attend this camp.
Thanking You.

With Regards

Jagjivan Ram Hospital (Western Railway) Blood Centre, Mumbal, Central

ste. Chief. Mandand dathers Me. Chief. Mandand dathers Messery (1): Jugaren Alamand Animalas s'entah

Activity 164: Letter to Station superintendent to take permission of Blood donation camp (15/07/2021)



# Maharahstra College

Affiliated To Mumbai University

Activity 165: National Level Webinar on Awareness and Organ donation



| 1 N             | ame [Criginal Name]