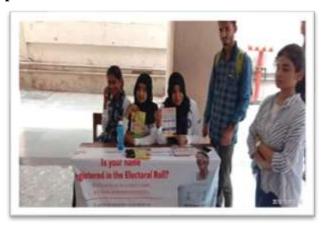

Activity 44: Voter ID Registration Camp

Activity 44: NSS volunteers during Voter ID card registration (17, 18//10/2018)

Activity 45: SWACHHATA HI SEVA CAMPAIGN

Activity 45: NSS volunteers cleaning during campaign (21/10/2018)