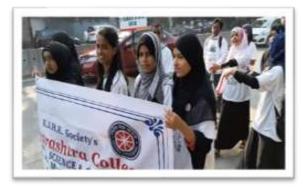

#### **Activity 5: PEACE RALLY.**

Activity 5: NSS unit volunteers posing after peace rally from Azad Maidan to hutatma chowk (5th of August 2017)