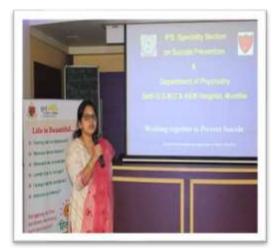

#### Activity 50: LECTURE ON SUICIDE PREVENTION.

Activity 50: Snips from lecture (27/11/2018)