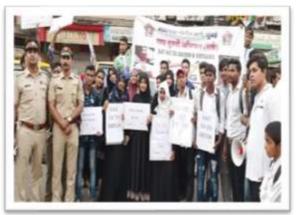

# Activity 59: **EDUCATIONAL RALLY**

Activity 59: NSS volunteers creating awareness about education through rally (21/02/2019)