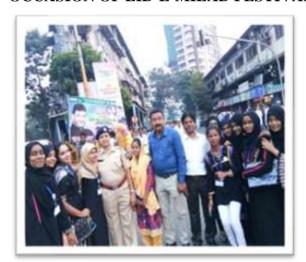

### Activity 22: NSS VOLUNTEERS ASSISTING NAGPADA POLICE IN BANDOBAST ON OCCASION OF EID-E-MILAD FESTIVAL

Activity 22: NSS volunteers with Nagpada police on the occasion of EID-E-MILAD (02/12/2017)

Activity 23: Cleaning Activity under Swacchata Pakhwada at Girgaon Chowpatty