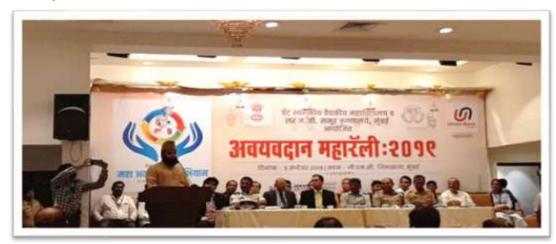

#### Activity 51: HOSPITAL ATTACHMENT CAMP AT INS ASHWINI HOSPITAL

Activity 51: Five cadets from Mahal Bn attended the medical camp and learned first aid and various medical treatments.