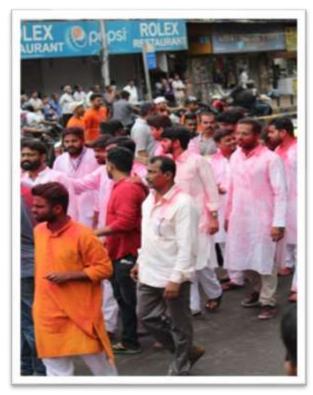

#### **Activity 5: PEACE RALLY.**

Activity 5: NSS unit volunteers posing after peace rally from Azad Maidan to hutatma chowk (5th of August 2017)