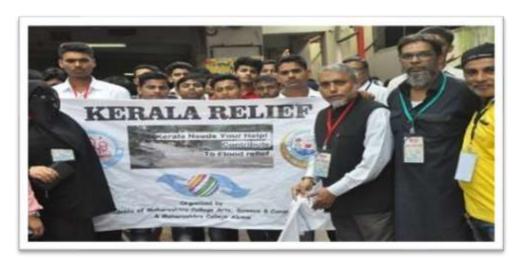

#### Activity 39: KERALA RELIEF CAMPAIGN 1<sup>ST</sup> SEP TO 9<sup>TH</sup> SEP 2018.

## K.I.H.E. Society's Maharahstra College Of Arts, Science & Commerce Affiliated To Mumbai University

Activity 39: Professors and volunteers with relief material (1st to 9th Sept 2018)