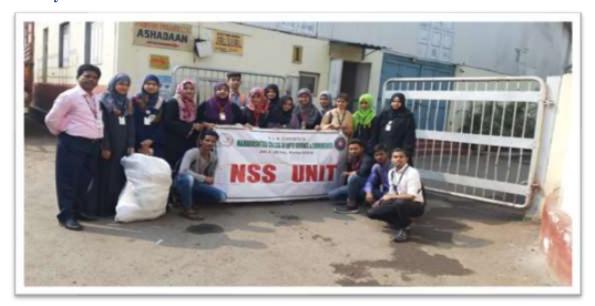

#### **Activity 113: ASHADAAN VISIT**

Activity 113: NSS volunteers visited Ashadaan (03/02/2020)