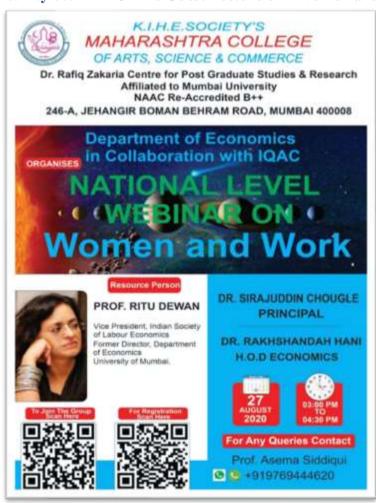

#### Activity 80: An Online Guest Lecture on "Women and Work"

Activity 80: Banner of the event (27/08/2019)

**Activity 81:** Tree plantation

Activity 81: Cadets planting saplings at Neral Hill Point (28/08/2019)