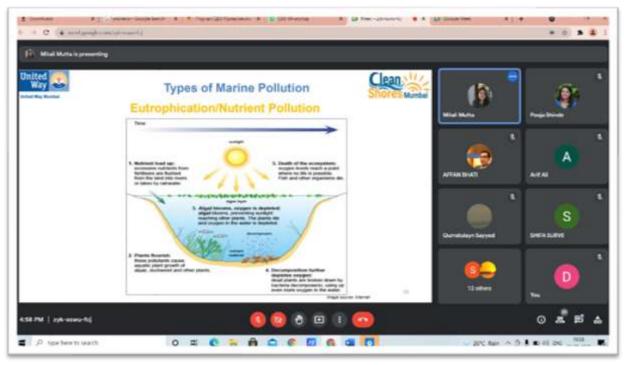

#### SARUS NATURE CLUB... ¾

CLUB\* and \*IOAC\* of KIHES's

Maharashtra College of Arts, Science and Commerce, & Dr Rafig Zakaria Centre for Post Graduate Studies and Research are organising an \*ONLINE WEBINAR\* for all

\*'Mumbai Floods & Finding Solution With Citizen's Participation'\*

\*Speaker\* \*\*

\*Mr. Subhajit Mukherjee\*

Awarded \*Water Hero\* & \*Jal Rakshak\* by Ministry of Jal Shakti, Government of India.

Date: \*12th July 2020\*

Time: \*3:00-4:30 PM\*

Online platform: Zoom

Fees: Your Valuable time

\*Registration\* link

https://forms.gle/LZtg9QgSe1FJkgEV9

After registration don't forget to add yourself in the Telegram/ WhatsApp groups for more details.

E-certificate will be issued through email, only to those who register ,attend the session and submit their feedback with correct details.

MAnsari Mohd Umair (Student Coordinator)

7021375930

\*Dr. Nilima Dixit\*