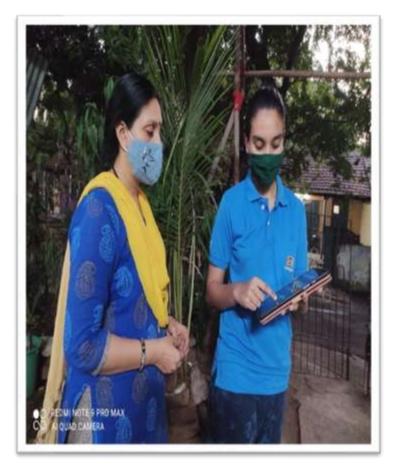

#### **Activity 111: Operation "Indra Dhanush"**

Activity 111: NCC cadets encouraging people in college locality for vaccination (18/01/2020)