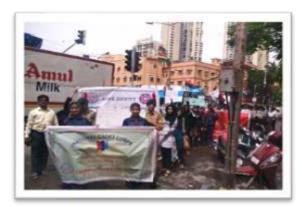

#### **Activity 5: PEACE RALLY.**

Activity 5: NSS unit volunteers posing after peace rally from Azad Maidan to hutatma chowk (5th of August 2017)