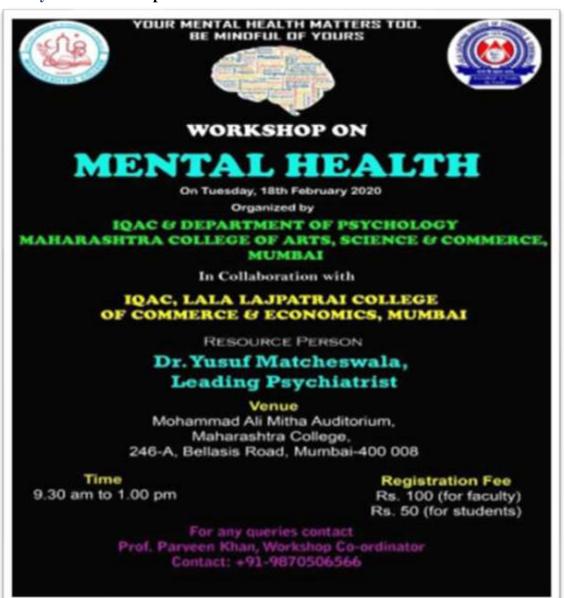

**Activity 116: Workshop on "Mental Health"** 

Activity 116: Report of the program in Urdu Newspaper (18/02/2020)