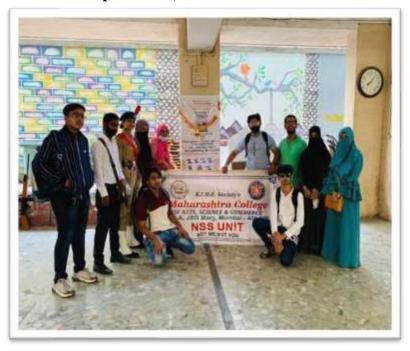

### Activity 9: NSS VOLUNTEERS ASSISTING NAGPADA POLICE IN BANDOBAST ON OCCASION OF GANESH FESTIVAL.

Activity 9: NSS volunteers with police on Ganesh festival (5th Sep 2017)

**Activity 10:** Tree Plantation near college