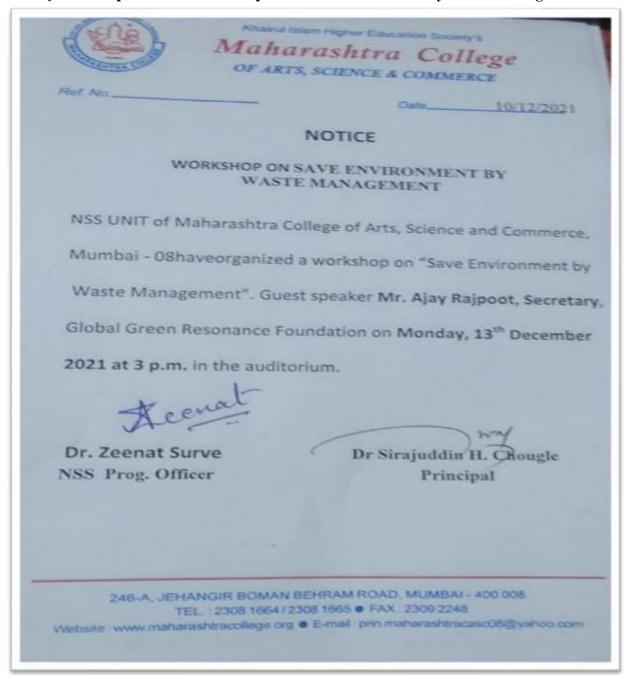

#### **Activity 133: Visit to NGO Global Green Resonance Foundation**

Activity 133: NSS volunteers at Green Resonance Foundation