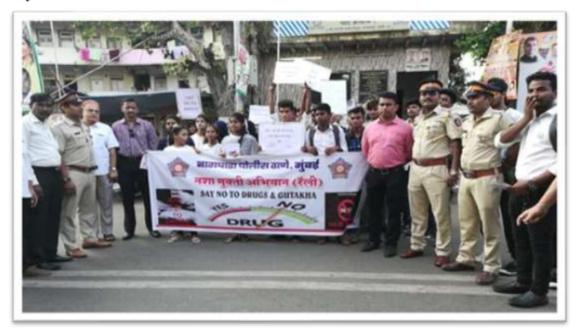

#### **Activity 48: NASHA CHODO RALLY**

Activity 48: NSS volunteers with Nagpada police in rally (02/11/2018)