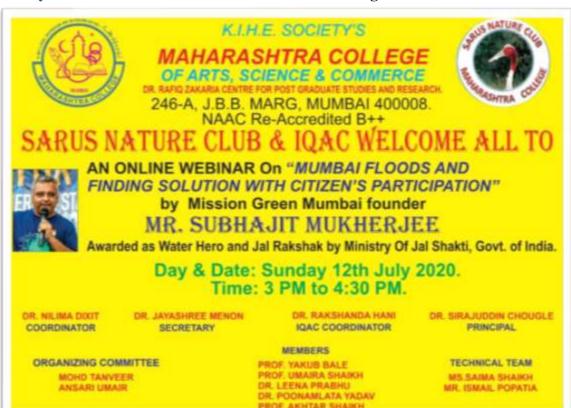

Activity 124: Webinar on "Mumbai Floods and Finding Solution with Citizen Participation"

### K.I.H.E. Society's Of Arts, Science & Commerce

#### SARUS NATURE CLUB... ¾

CLUB\* and \*IOAC\* of KIHES's

Maharashtra College of Arts, Science and Commerce, & Dr Rafig Zakaria Centre for Post Graduate Studies and Research are organising an \*ONLINE WEBINAR\* for all

\*'Mumbai Floods & Finding Solution With Citizen's Participation'\*

\*Speaker\* \*\*

\*Mr. Subhajit Mukherjee\*

Awarded \*Water Hero\* & \*Jal Rakshak\* by Ministry of Jal Shakti, Government of India.

Date: \*12th July 2020\*

Time: \*3:00-4:30 PM\*

Online platform: Zoom

Fees: Your Valuable time

\*Registration\* link

https://forms.gle/LZtg9QgSe1FJkgEV9

After registration don't forget to add yourself in the Telegram/ WhatsApp groups for more details.

E-certificate will be issued through email, only to those who register ,attend the session and submit their feedback with correct details.

MAnsari Mohd Umair (Student Coordinator)

7021375930

\*Dr. Nilima Dixit\*