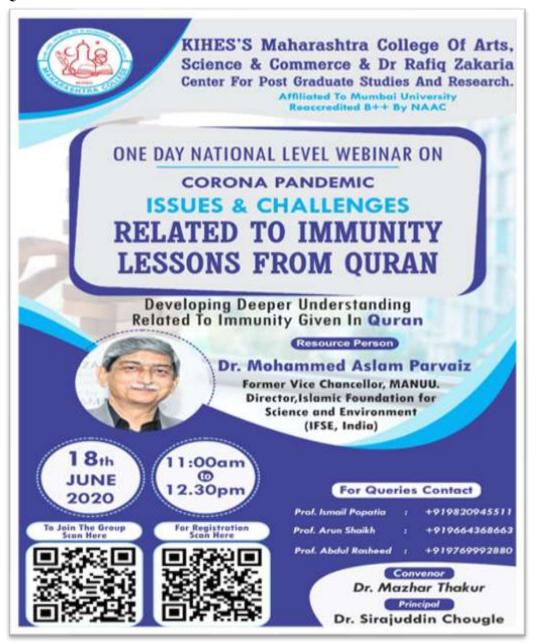

#### Activity 117: National Level webinar on Safety and self Defense

Activity 117: Banner of the webinar (04/06/2020)

Activity 118: National Webinar on "Corona Pandemic Issues and Challenges Related to Immunity - Lessons from Quran"

Activity 118: Banner of the webinar (18/06/2020)