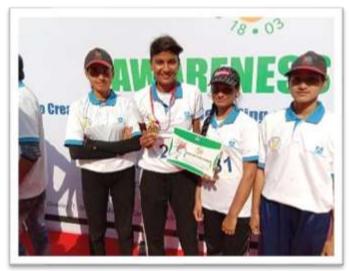

# Activity 61: GLOBAL RECYCLING DAY

Activity 61: NSS volunteers during the program (17/03/2019)