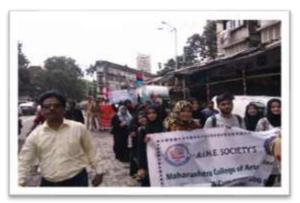

#### **Activity 5: PEACE RALLY.**

Activity 5: NSS unit volunteers posing after peace rally from Azad Maidan to hutatma chowk (5th of August 2017)