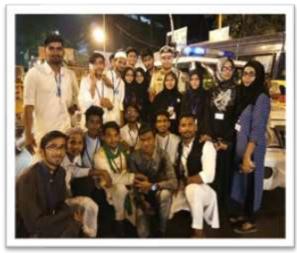

### Activity 9: NSS VOLUNTEERS ASSISTING NAGPADA POLICE IN BANDOBAST ON OCCASION OF GANESH FESTIVAL.

Activity 9: NSS volunteers with police on Ganesh festival (5th Sep 2017)

**Activity 10:** Tree Plantation near college