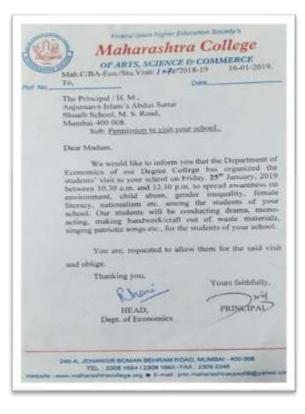

#### **Activity 56:** School Visit

Activity 56: Notices of the program (25/01/2019)

Activity 57: **REPUBLIC DAY** 

Activity 57: Staff , NCC cadets and NSS volunteers celebrating Republic Day (26/01/2019)