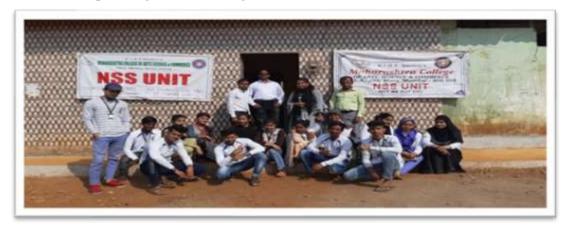

#### **Activity 5: PEACE RALLY.**

Activity 5: NSS unit volunteers posing after peace rally from Azad Maidan to hutatma chowk (5th of August 2017)