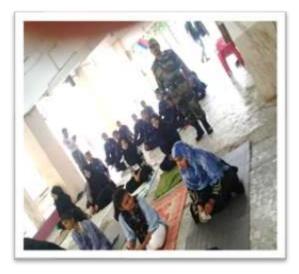

#### **Activity 115: 07 – DAYS SPECIAL RESIDENTIAL CAMP**

 $1^{ST}$  **DAY:** 

Before lunch: Cleanliness of the residence.

After lunch: Visit to Village and meet to some senior persons.

2<sup>nd</sup> DAY:

Before lunch: Visit to School, meet with principal, some senior teachers and students.

After lunch: Cleanliness outside the residence

3rd DAY:

Before lunch: Talk given to students by our NSS volunteers on "Importance of education" and self-defence training for girls.

After lunch: Speech given by Dr. A. A. Haider.

4th DAY:

Rally on "Cleanliness, education, Save Water, Save Electricity & No Plastic."

5th DAY:

Distributed 350 Note Books, 350 Pens and 80 Writing Pads from class 1st to 10th in the school.

6th DAY:

Door to Door survey for school dropout

&

Distributed "Earthen Pot" (Mitti ka Pyala) to local people for drinking water for birds.

7th DAY:

Before lunch: Tree Plantation.

After lunch: Speech by Mr. Nazim Ilyas Rais (Social Worker).

## K.I.H.E. Society's Maharahstra College Of Arts, Science & Commerce Affiliated To Mumbai University

Activity 115: Volunteers during 7 Days special camp (16<sup>th</sup> Feb to 22<sup>nd</sup> Feb 2020)