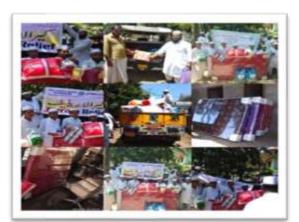

#### Activity 39: KERALA RELIEF CAMPAIGN 1<sup>ST</sup> SEP TO 9<sup>TH</sup> SEP 2018.

## K.I.H.E. Society's Maharahstra College Of Arts, Science & Commerce Affiliated To Mumbai University

Activity 39: Professors and volunteers with relief material (1st to 9th Sept 2018)