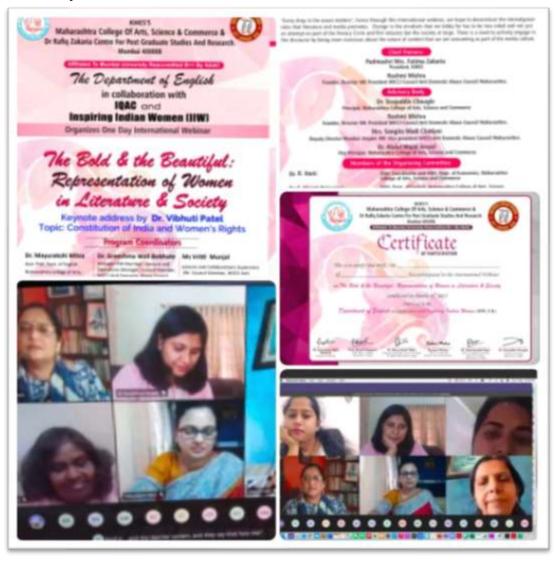

#### Activity 144: National level online quiz on Gender Equality

Khairul Islam Higher Education Society's

# Maharashtra College OF ARTS, SCIENCE & COMMERCE

Ref. No \_\_\_\_\_

Date 18/01/2021

#### NOTICE

WOMEN DEVELOPMENT CELL & INTERNAL COMPLAINTS
COMMITTEE
ORGANIZES
NATIONAL LEVEL ONLINE QUIZ

ON

#### GENDER EQUALITY FOR STUDENTS

Participation is free of charge

Quiz start date - 24th January 2021

Quiz end date - 26th January 2021

A Google form link will be provided to register and participate in the quiz.

E-Certificates will be provided to the participants scoring 60 % and above in this Quiz and will be mailed on their registered e-mail ID.

Gender equality is not only a fundamental human right, but a necessary foundation for a peaceful, prosperous and sustainable world.

Dr. Julekha Shaikh Presiding Officer, ICC Prof. Parveen Khan Convenor, WDC PRINCIPAL

246-A, JEHANGIR BOMAN BEHRAM ROAD, MUMBAI - 400 008.

TEL: 2308 1664 / 2308 1665 • FAX: 2309 2248

Website: www.maharashtracolloge.org . E-mail: prin.maharashtracasc08@yahoo.com

Prof. Parveen Khan

Dr. Julekha Shaikh Presiding Officer, ICC Dr. Sirajuddin Chougle Principal

Convenor, WDC

Activity 144: Banner of online Quiz (24/01/2021)

**Activity 145: Republic Ride-2021** 