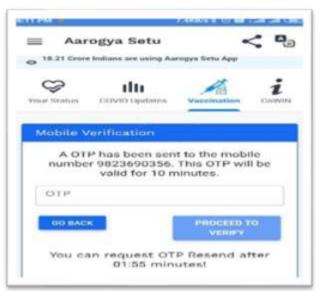

#### **Activity 111: Operation "Indra Dhanush"**

Activity 111: NCC cadets encouraging people in college locality for vaccination (18/01/2020)