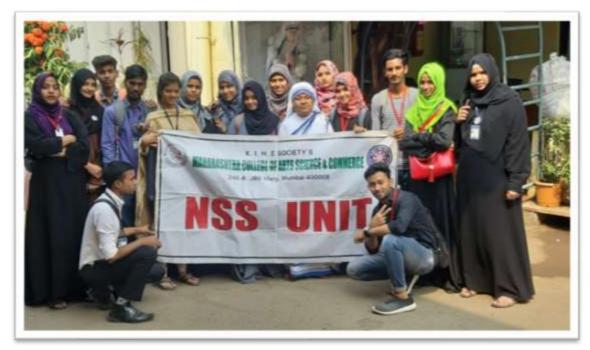

#### **Activity 113: ASHADAAN VISIT**

Activity 113: NSS volunteers visited Ashadaan (03/02/2020)