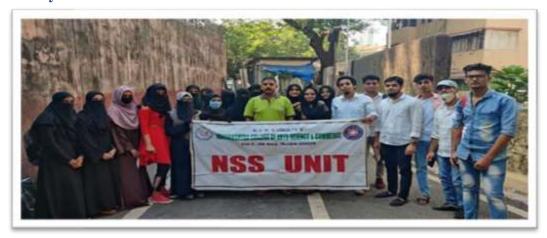

#### **Activity 5: PEACE RALLY.**

Activity 5: NSS unit volunteers posing after peace rally from Azad Maidan to hutatma chowk (5th of August 2017)