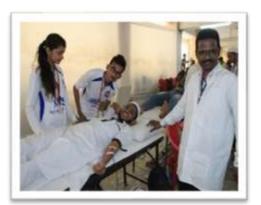

#### **Activity 104: BLOOD DONATION CAMP**

Activity 104: NSS volunteers during blood donation Camp (12/12/2019)

**Activity 105: Seminar on Plastic Waste Management** 

Activity 105: Principal Dr. Sirajuddin Chougle talking about plastic waste management (13/12/2019)