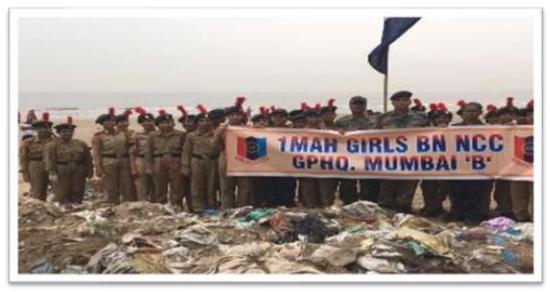

# Extension and Outreached Programmes Conducted in 2019-20

**Activity 64:** Beach Cleaning Activity

Activity 64: NCC cadets cleaning beach at Chowpatty (05/06/2019)