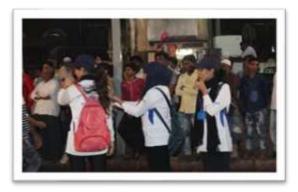

#### **Activity 8:** Safety Pins Program

8: On 22nd August 2017 NSS Unit organized safety Pins program related to road safety.