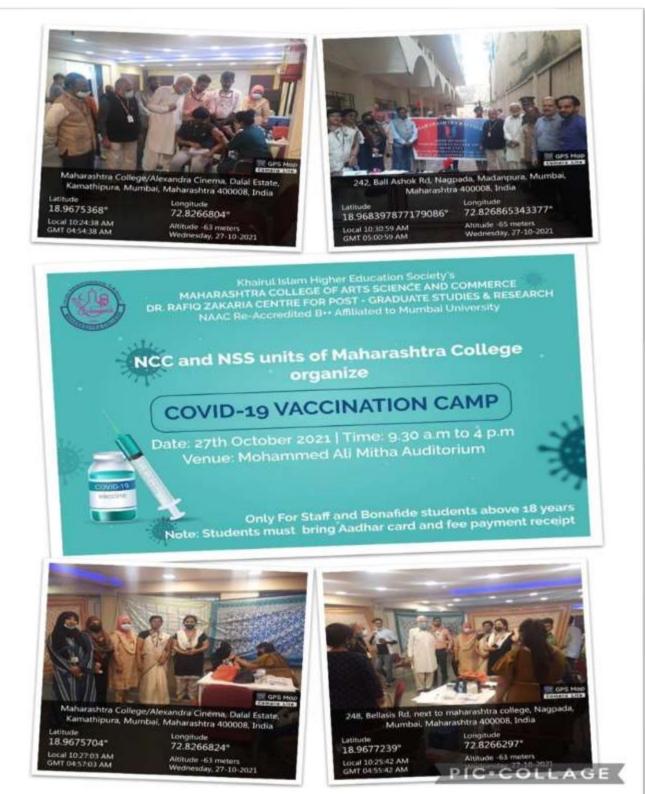

# Extension and Outreached Programmes Conducted in 2020-21

Activity 130: "Covid-19 Awareness and Safety Guidelines with Police, College Staff & Volunteer"

Activity 130: NSS volunteers creating awareness regarding safety guidelines for Covid-19 (09/11/2020)

#### **Activity 131: Experience of Life's Potential**

Activity 131: Pics of cadet's Registration forms

Activity 132: Mask Distribution & Covid-19 Awareness In Local Area"

Activity 132: Volunteers creating awareness about covid-19 and distributing masks (14/11/2020)