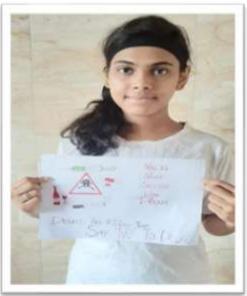

#### Activity 7: AWARENESS LECTURE ON SAFE DRIVING.

Activity 7: NSS Unit volunteers after lecture on safe driving (19th August 2017)