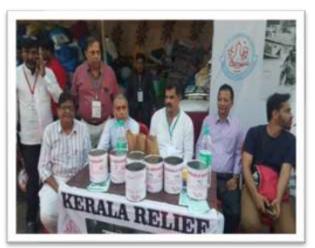

#### Activity 39: KERALA RELIEF CAMPAIGN 1<sup>ST</sup> SEP TO 9<sup>TH</sup> SEP 2018.

## K.I.H.E. Society's Maharahstra College Of Arts, Science & Commerce Affiliated To Mumbai University

Activity 39: Professors and volunteers with relief material (1st to 9th Sept 2018)