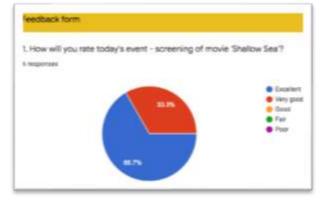

#### Notice

F.Y.B.Sc., S.Y.B.Sc. & T.Y.B.Sc.

The above classes are informed that a Department of Zoology has organized screening of movie - "SHALLOW SEA" on Monday, 1" March 2021 at 3.00 pm on Microsoft Teams platform. All are expected to attend the same. It is compulsory for S.Y.B.Sc. (Zoology) students to attend the same, as they have to write a review report on this movie.