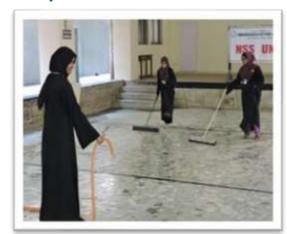

#### Activity 12: Swacchata Abhiyan- Cleaning Activity

Activity 12: NCC girls cleaning hall of college (10th of August 2017)