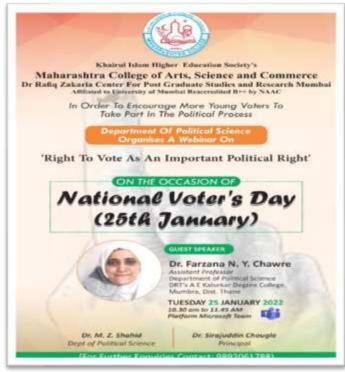

th January, 2022 at 10.30 am.

Your talk on 'Right to Vote as an important Political Right' was highly informative. We appreciate you as a guest speaker for sharing the details and insights of the electoral process with the students of political science. It has certainly enriched them with the additional information and has encouraged the young voters to take part in the political process.

We look forward to more such fruitful academic engagements with you in future. Thank you for being with us.

Yours Sincerely,

Dept. of Political Science

Dr. Sirajuddin Chougle

Principal

246-A, JEHANGIR BOMAN BEHRAM ROAD, MUMBAI - 400 008.

TEL: 2308 1664 / 2308 1665 • FAX: 2309 2248

Website: www.maharashtracollege.org • E-mail: prin.maharashtracasc08@yahoo.com



Affiliated To Mumbai University





Activity 191: Snap from the webinar (25/01/2022)

### Activity 192: National level Quiz on occasion of "World Wetland Day-2022"









Activity 192: Registration form of online quiz and response chart (02/02/2022)

### **Activity 193: Report of National Webinar on World Wetlands Day**









Activity 193: Banner and snap from the event (02/02/2022)



**Activity 194: Report of World Wildlife Day** 





Activity 195: International level webinar on occasion of "International Day of Action of Rivers-2022"

| 111                                                                                                                    | Khairul Isla