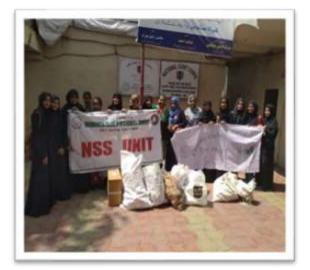

#### **Activity 146: Waste Sorting Event**

Activity 146: Volunteers after sorting plastic waste