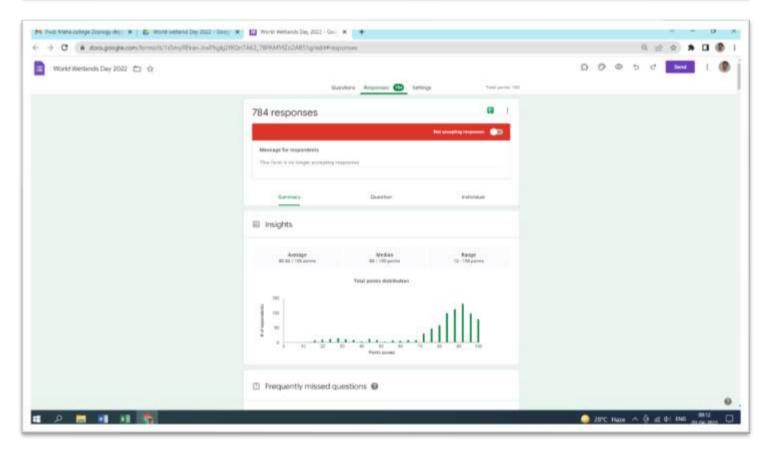

a guest speaker for sharing the details and insights of the electoral process with the students of political science. It has certainly enriched them with the additional information and has encouraged the young voters to take part in the political process.

We look forward to more such fruitful academic engagements with you in future. Thank you for being with us.

Yours Sincerely,

Dept. of Political Science

Dr. Sirajuddin Chougle

Principal

246-A, JEHANGIR BOMAN BEHRAM ROAD, MUMBAI - 400 008.

TEL: 2308 1664 / 2308 1665 • FAX: 2309 2248

Website: www.maharashtracollege.org • E-mail: prin.maharashtracasc08@yahoo.com



Affiliated To Mumbai University





Activity 191: Snap from the webinar (25/01/2022)

### Activity 192: National level Quiz on occasion of "World Wetland Day-2022"









Activity 192: Registration form of online quiz and response chart (02/02/2022)

### **Activity 193: Report of National Webinar on World Wetlands Day**









Activity 193: Banner and snap from the event (02/02/2022)



**Activity 194: Report of World Wildlife Day** 





Activity 195: International level webinar on occasion of "International Day of Action of Rivers-2022"

| 111                                                                                                                    | Khairul Isla