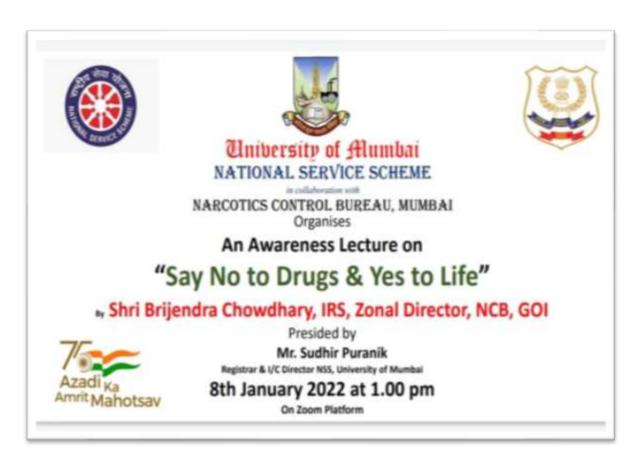

#### Activity 32: AWARENESS RALLY FOR "DRUG ABUSE AND ILLICIT TRAFFICKING"

Activity 32: NSS volunteers and NCC cadets during rally (26/06/2018)

Activity 33: Awareness Lecture regarding "Drug Abuse & Illicit Trafficking"

Activity 33: Snip from the lecture (26/06/2018)