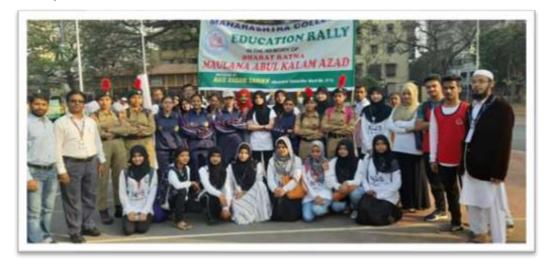

# Activity 59: **EDUCATIONAL RALLY**

Activity 59: NSS volunteers creating awareness about education through rally (21/02/2019)