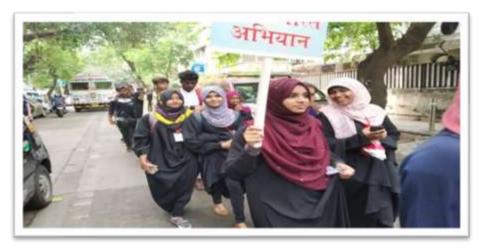

## Activity 76: HUMAN CHAIN & WALKATHAN TO PROMOTE SWACCH BHARAT ABHIYAN.

Activity 76: Volunteers during rally (23/08/2019)