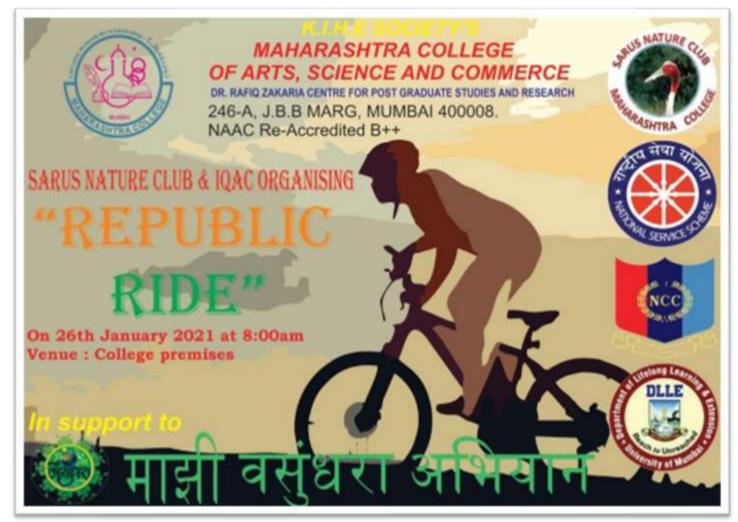

Prof. Parveen Khan

Dr. Julekha Shaikh Presiding Officer, ICC Dr. Sirajuddin Chougle Principal

Convenor, WDC

Activity 144: Banner of online Quiz (24/01/2021)

**Activity 145: Republic Ride-2021** 

## K.I.H.E. Society's Maharahstra College Of Arts, Science & Commerce Affiliated To Mumbai University

Activity 145: Teachers initiating bicycle ride (26/01/2021)