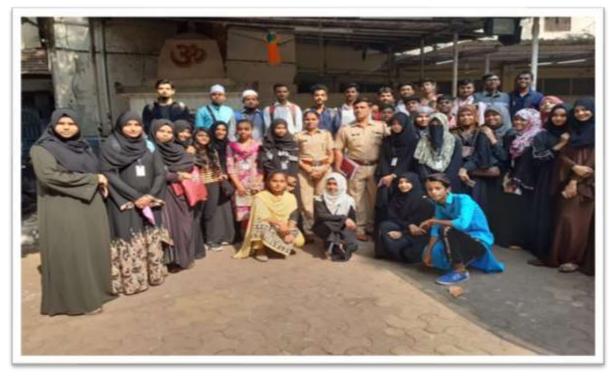

### Activity 9: NSS VOLUNTEERS ASSISTING NAGPADA POLICE IN BANDOBAST ON OCCASION OF GANESH FESTIVAL.

Activity 9: NSS volunteers with police on Ganesh festival (5th Sep 2017)

**Activity 10:** Tree Plantation near college