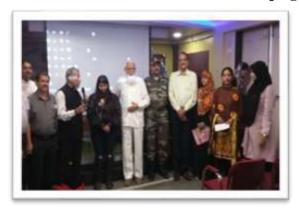

Activity 18: Principal with Dr. Zaheer Kazi and others (13/11/2017)

**Activity 19:** Child Safety & Security Campaign Programme

Activity 19: NSS volunteers during program (14/11/2017)