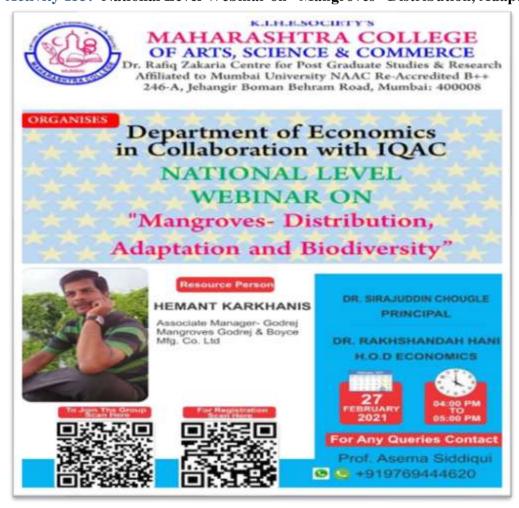

Activity 152: Volunteers at Cancer Aid research Foundation (22/02/2021)

Activity 153: National Level Webinar on "Mangroves -Distribution, Adaptation and Biodiversity"

Activity 153: Banner of the webinar (27/0/2021)