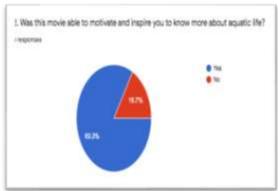

#### Notice

F.Y.B.Sc., S.Y.B.Sc. & T.Y.B.Sc.

The above classes are informed that a Department of Zoology has organized screening of movie - "SHALLOW SEA" on Monday, 1" March 2021 at 3.00 pm on Microsoft Teams platform. All are expected to attend the same. It is compulsory for S.Y.B.Sc. (Zoology) students to attend the same, as they have to write a review report on this movie.