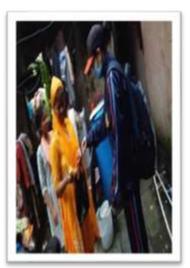

#### **Activity 122: Tree Plantation week**

Activity 122: cadets planting plants in pots (22<sup>nd</sup> to 27<sup>th</sup> June 2020)

**Activity 123: Operation Yogdan** 

Activity 123: Cadets helping needy peoples with food items and medicines (3<sup>rd</sup> to 7<sup>th</sup> July 2020)