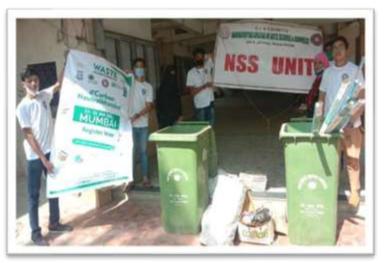

#### **Activity 146: Waste Sorting Event**

Activity 146: Volunteers after sorting plastic waste