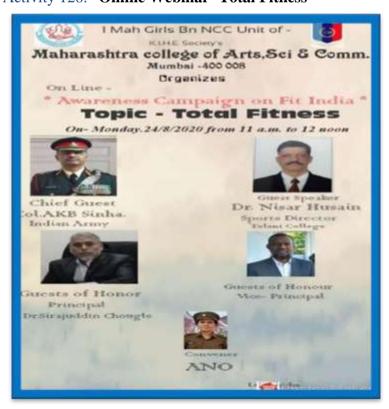

rnment of India.

Date: \*12th July 2020\*

Time: \*3:00-4:30 PM\*

Online platform: Zoom

Fees: Your Valuable time

\*Registration\* link

https://forms.gle/LZtg9QgSe1FJkgEV9

After registration don't forget to add yourself in the Telegram/ WhatsApp groups for more details.

E-certificate will be issued through email, only to those who register ,attend the session and submit their feedback with correct details.

MAnsari Mohd Umair (Student Coordinator)

7021375930

\*Dr. Nilima Dixit\*





## Maharahstra College Of Arts, Science & Commerce

Affiliated To Mumbai University





Activity 124: Some snips from the lecture



Activity 125: Observation of "Independence Day"



Activity 125: Online celebration of Independence Day (15 /08/2020)

**Activity 126: Online Webinar- Total Fitness** 





#### **Activity 127: Domicile and Passport Camp**



Activity 127: Notice of program (28,29/08/2020)



#### Activity 128: Online Lecture: Awareness about Indian Constitution



Activity 128: Banner of webinar (29/08/2020)



Activity 129: Swacchata Pakhwada: Cleaning Activity at P.T. Mane Udyan







Activity 129: Cadets cleaning in garden (10/12/2020)



# Extension and Outreached Programmes Conducted in 2020-21



Activity 130: "Covid-19 Awareness and Safety Guidelines with Police, College Staff & Volunteer"







Activity 130: NSS volunteers creating awareness regarding safety guidelines for Covid-19 (09/11/2020)

#### **Activity 131: Experience of Life's Potential**





Activity 131: Pics of cadet's Registration forms



Activity 132: Mask Distribution & Covid-19 Awareness In L