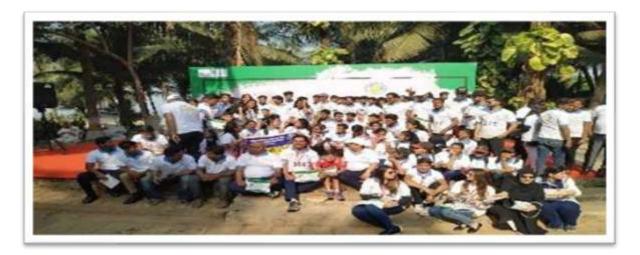

# Activity 61: GLOBAL RECYCLING DAY

Activity 61: NSS volunteers during the program (17/03/2019)