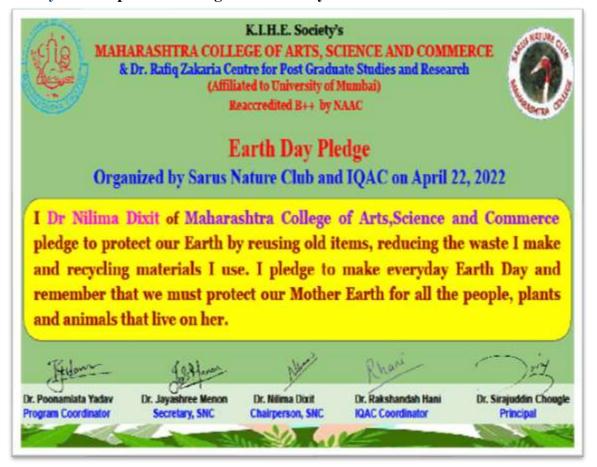

#### SARUS NATURE CLUB... ¾

CLUB\* and \*IOAC\* of KIHES's

Maharashtra College of Arts, Science and Commerce, & Dr Rafig Zakaria Centre for Post Graduate Studies and Research are organising an \*ONLINE WEBINAR\* for all

E-certificate will be issued through email, only to those who register ,attend the session and submit their feedback with correct details.

MAnsari Mohd Umair (Student Coordinator)

7021375930

\*Dr. Nilima Dixit\*