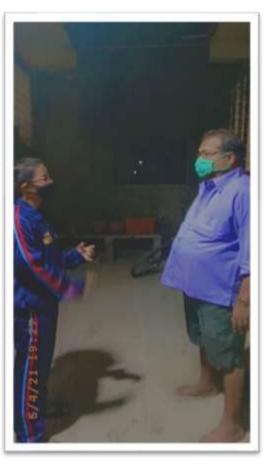

#### **Activity 111: Operation "Indra Dhanush"**

Activity 111: NCC cadets encouraging people in college locality for vaccination (18/01/2020)