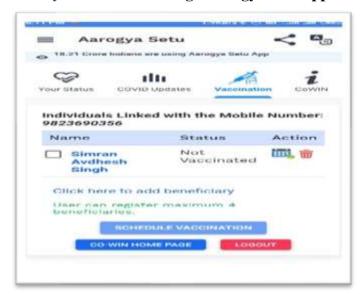

#### **Activity 111: Operation "Indra Dhanush"**

Activity 111: NCC cadets encouraging people in college locality for vaccination (18/01/2020)