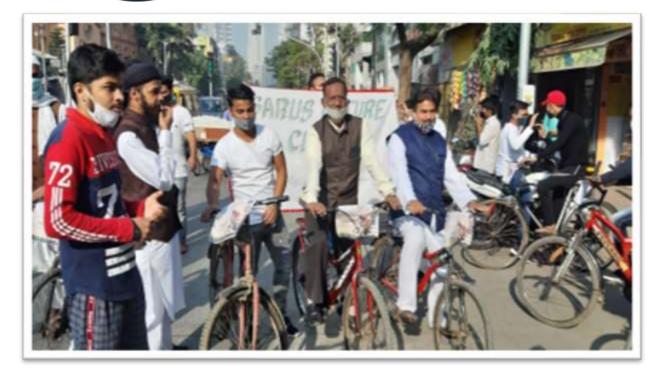

Prof. Parveen Khan

Dr. Julekha Shaikh Presiding Officer, ICC Dr. Sirajuddin Chougle Principal

Convenor, WDC

Activity 144: Banner of online Quiz (24/01/2021)

**Activity 145: Republic Ride-2021** 

## K.I.H.E. Society's Maharahstra College Of Arts, Science & Commerce Affiliated To Mumbai University

Activity 145: Teachers initiating bicycle ride (26/01/2021)