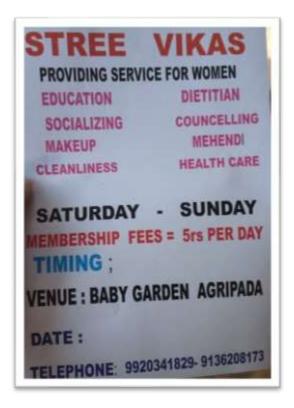

# **Activity 65: INTERNATIONAL YOGA DAY**

Activity 65: Staff, NCC cadets, NSS volunteers and others celebrating Yoga Day (21/06/2019)

Activity 66: Creating awareness about cleanliness, health and hygiene in neighbouring children of YMCA Baby Park.

# K.I.H.E. Society's Maharahstra College Of Arts, Science & Commerce Affiliated To Mumbai University

Activity 66: BMS students doing community services at YMCA Baby Park (July 2019 to March 2020)

**Activity 67: NO TOBACCO OATH** 