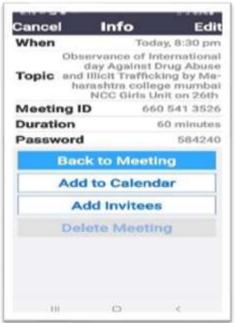

#### Activity 121: Observance of International day against Drug Abuse and illicit Trafficking

Activity 121: Cadets with poster regarding drug abuse (26/06/2020)