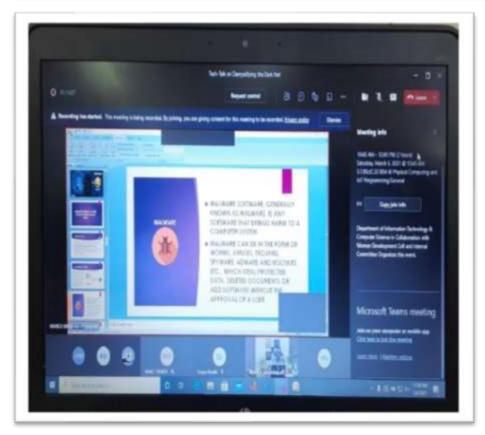

#### Activity 141: Educational Movie Screening, a BBC documentary series "PLANET EARTH"

## Maharahstra College Of Arts, Science & Commerce

Affiliated To Mumbai University

Khairul Islam Higher Education Society's

#### Notice

F.Y.B.Sc., S.Y.B.Sc. & T.Y.B.Sc.

The above classes are informed that a Department of Zoology has organized screening of movie - "SHALLOW SEA" on Monday, 1" March 2021 at 3.00 pm on Microsoft Teams platform. All are expected to attend the same. It is compulsory for S.Y.B.Sc. (Zoology) students to attend the same, as they have to write a review report on this movie.

Activity 141: Some snaps from screening of documentary (03/01/2021)