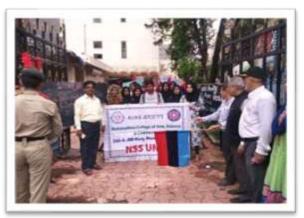

#### **Activity 5: PEACE RALLY.**

Activity 5: NSS unit volunteers posing after peace rally from Azad Maidan to hutatma chowk (5th of August 2017)