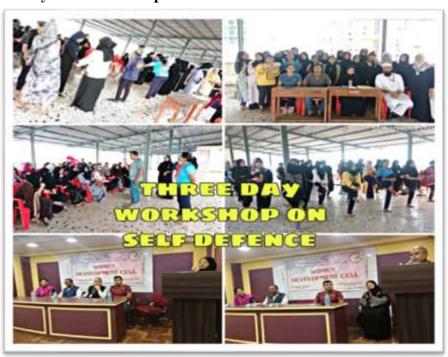

#### **Activity 87:** Workshop on Self- defence 1st

Activity 87: Some snaps from the event (19,20,23/09/2019)