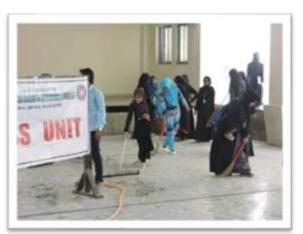

#### Activity 20: CLEANLINESS CAMPAIGN IN OUR COLLEGE.

Activity 20: NSS volunteers during cleaning activity (17/11/2017)