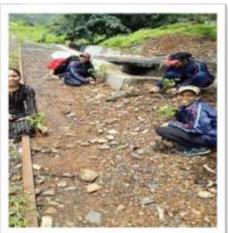

#### **Activity 24: TREE PLANTATION ON FOOTHPATH**

Activity 24: NSS volunteers during tree plantation (08/12/2017)