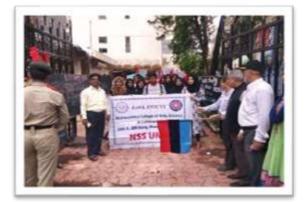

#### **Activity 5: PEACE RALLY.**

Activity 5: NSS unit volunteers posing after peace rally from Azad Maidan to hutatma chowk (5th of August 2017)