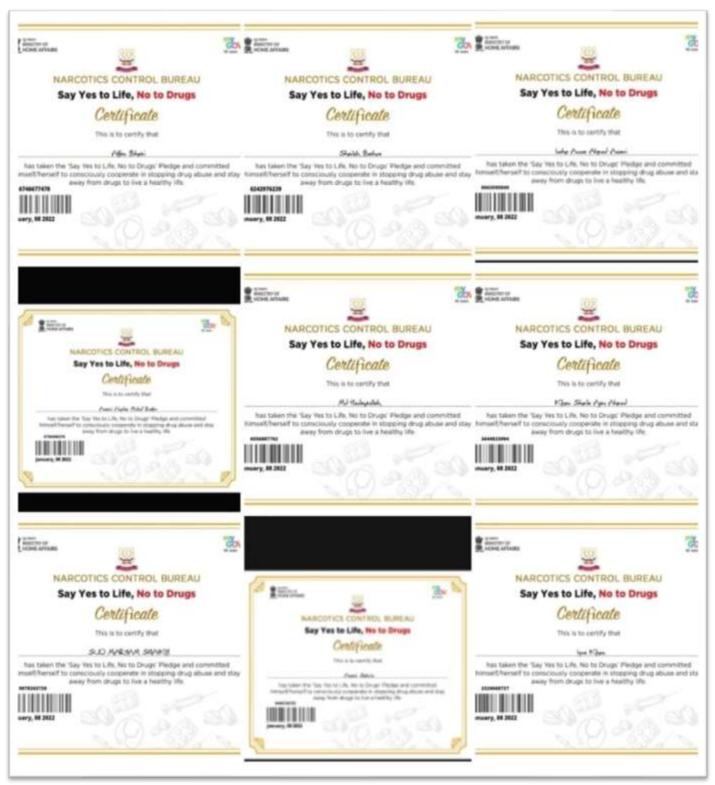

#### Activity 32: AWARENESS RALLY FOR "DRUG ABUSE AND ILLICIT TRAFFICKING"

Activity 32: NSS volunteers and NCC cadets during rally (26/06/2018)

Activity 33: Awareness Lecture regarding "Drug Abuse & Illicit Trafficking"

Activity 33: Snip from the lecture (26/06/2018)