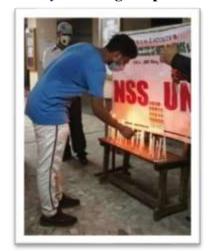

#### **Activity 134: Indian Constitution Day Celebration**

Activity 134: Cadets taking oath and reciting preamble of Indian Constitution (26/11/2020)

**Activity 135: Light Up Life for Martyrdom** 

Activity 135: NSS volunteers Paying tribute to Martyrs