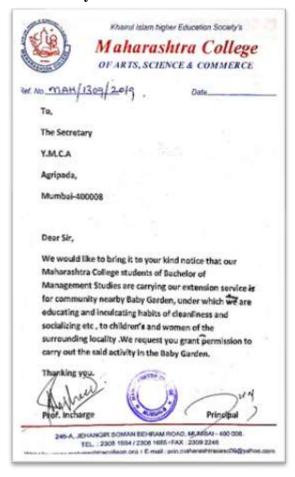

# **Activity 65: INTERNATIONAL YOGA DAY**

Activity 65: Staff, NCC cadets, NSS volunteers and others celebrating Yoga Day (21/06/2019)

Activity 66: Creating awareness about cleanliness, health and hygiene in neighbouring children of YMCA Baby Park.

# K.I.H.E. Society's Maharahstra College Of Arts, Science & Commerce Affiliated To Mumbai University

Activity 66: BMS students doing community services at YMCA Baby Park (July 2019 to March 2020)

**Activity 67: NO TOBACCO OATH** 