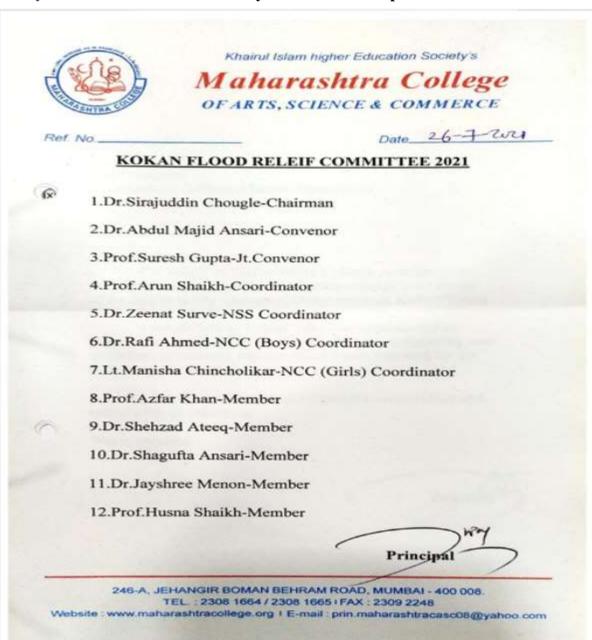

| 1.9      |



Activity 166: Relief Fund Raised for Cyclone Affected People in Konkan Area





## Maharahstra College Of Arts, Science & Commerce

Affiliated To Mumbai University



No. VC/ECD/2021-22/940

3 rd January, 2022

Dr. Sirajuddin Chougle Principal Maharashtra College of Arts, Science & Commerce 246-A, Jehangir Boman Behram Road Mumbai – 400 008.

Sub: Report on Konkan Flood Relief 2021 and other Flood Relief activities by Maharashtra College of Arts, Science and Commerce

Dear Dr. Chougle,

Greetings from the University of Mumbai and wishing you and your faculty members a Very Happy New Year!

This is to acknowledge with thanks your letter No.Mahc/Flood Relief/704/2021-22 dated 14th December 2021 on the above cited subject.

I appreciate the generous contribution raised by the Maharashtra College of Arts, Science and Commerce during the Konkan Flood Relief 2021 and ot