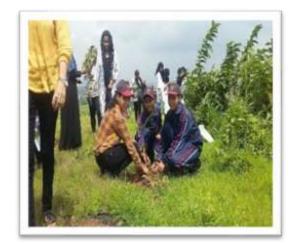

#### Activity 40: TREKKING AND TREE PLANTATION

Activity 40: NCC cadets planting saplings (09/09/2018)