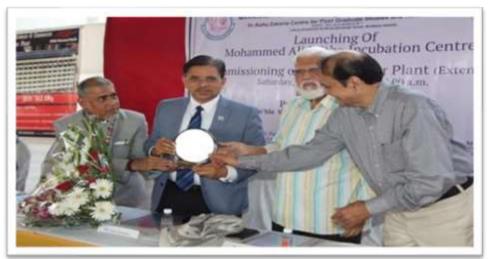

# Activity 60: Launching of Mohammad Ali Mitha Incubation Centre and Commissioning of Rooftop Solar Plant

Activity 60: Solar roof plant (extended) commissioning by VC of Mumbai University Prof. Suhas Pednekar (16/03/2019)