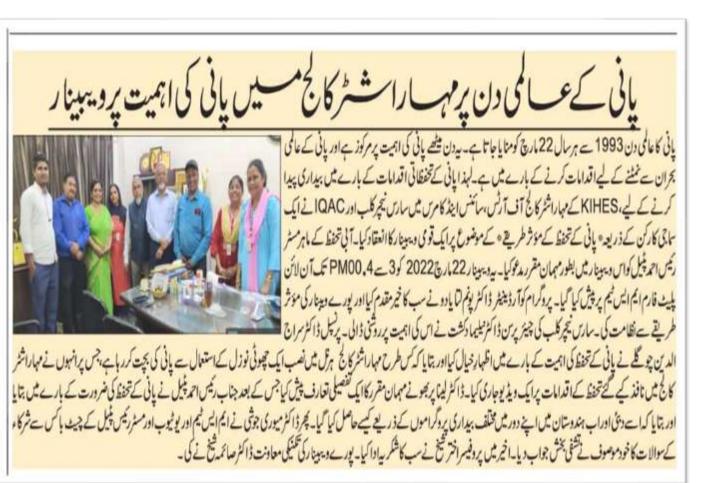

#### SARUS NATURE CLUB... ¾

CLUB\* and \*IOAC\* of KIHES's

Maharashtra College of Arts, Science and Commerce, & Dr Rafig Zakaria Centre for Post Graduate Studies and Research are organising an \*ONLINE WEBINAR\* for all

\*'Mumbai Floods & Finding Solution With Citizen's Participation'\*

\*Speaker\* \*\*

\*Mr. Subhajit Mukherjee\*

Awarded \*Water Hero\* & \*Jal Rakshak\* by Ministry of Jal Shakti, Government of India.

Date: \*12th July 2020\*

Time: \*3:00-4:30 PM\*

Online platform: Zoom

Fees: Your Valuable time

\*Registration\* link

https://forms.gle/LZtg9QgSe1FJkgEV9

After registration don't forget to add yourself in the Telegram/ WhatsApp groups for more details.

E-certificate will be issued through email, only to those who register ,attend the session and submit their feedback with correct details.

MAnsari Mohd Umair (Student Coordinator)

7021375930

\*Dr. Nilima Dixit\*