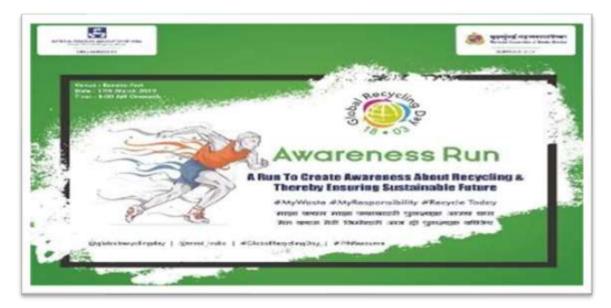

# Activity 61: GLOBAL RECYCLING DAY

Activity 61: NSS volunteers during the program (17/03/2019)