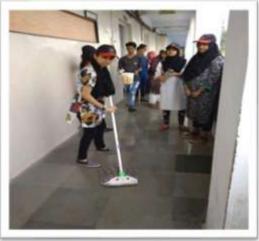

#### **Activity 2: Corridor Wall Painting**

Activity 2: NCC Girl Cadets cleaning the corridor of the college (7th December 2017)