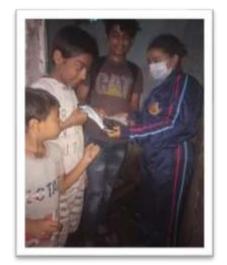

#### **Activity 122: Tree Plantation week**

Activity 122: cadets planting plants in pots (22<sup>nd</sup> to 27<sup>th</sup> June 2020)

**Activity 123: Operation Yogdan** 

Activity 123: Cadets helping needy peoples with food items and medicines (3<sup>rd</sup> to 7<sup>th</sup> July 2020)