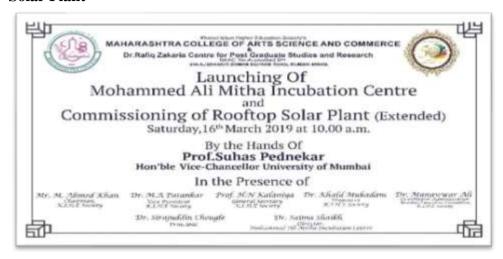

# Activity 60: Launching of Mohammad Ali Mitha Incubation Centre and Commissioning of Rooftop Solar Plant

Activity 60: Solar roof plant (extended) commissioning by VC of Mumbai University Prof. Suhas Pednekar (16/03/2019)