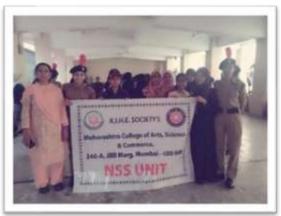

NING OF DISASTER MANAGEMENT**





Activity 25: NSS volunteers group photo with trainer from Avahan NGO after training (11/01/2018)

#### Activity 26: **BLOOD DONATION CAMP.**



Activity 26: Volunteer donating blood (25/01/2018)

#### **Activity 27: SPECIAL CAMP ACTIVITES**









#### TREE PLANTATION.











#### DISASTER MANAGEMENT.











# K.I.H.E. Society's Maharahstra College of Arts, Science & Commerce Affiliated To Mumbai University















# K.I.H.E. Society's Maharahstra College Of Arts, Science & Commerce Affiliated To Mumbai University

#### RALLIES AND SURVEYS













#### LECTURES GIVEN BY NSS VOLUNTEERS.













Activity 27: NSS volunteers during 7 days special Camp (25th February to 3rd March 2018)



**Activity 28: E-WASTE MANAGEMENT.** 









Activity 28: NSS volunteers Collecting E-waste through rally



#### **Activity 29: SHRAMADAN DURING MAY VACATION**













Activity 29: NCC cadets doing Shramadan (Cleaning and planting) (3<sup>rd</sup> May to 3<sup>rd</sup> June 2018)



# Extension and Outreached Programmes Conducted in 2018-19

Activity 30: Juhu Beach Cleaning Activity



Activity 30: NCC Girls during Juhu Beach cleaning

#### **Activity 31: INTERNATIONAL YOGA DAY.**







Activity 31: Yoga Day celebration (21/06/2018)



#### Activity 32: AWARENESS RALLY FOR "DRUG ABUSE AND ILLICIT TRAFFICKING"









Activity 32: NSS volunteers and NCC cadets during rally (26/06/2018)

Activity 33: Awareness Lecture regarding "Drug Abuse & Illicit Trafficking"



Activity 33: Snip from the lecture (26/06/2018)



#### Activ