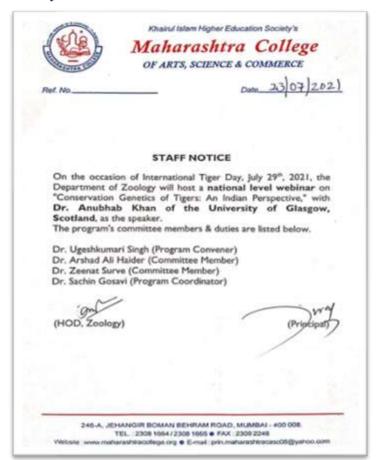

00,000/ (Rupees One Lakh Only) towards Kolhapur Flood Relief.

I take this opportunity to put on record the active participation of the student, staff and the alumni in the community outreach programs by the College especially during the times of calamities. The management has always supported and applauded the college active participation and contribution.

With warm regards

Dr. Sirajaddin Chougle Principal

To The Pro Vice Chancellor, University of Mumbai To Registrar, University of Mumbai

246-A. JEHANGIR BOMAN BEHRAM ROAD, MUMBAI - 400 008.

TEL 2308 1664 / 2308 1665 FAX : 2309 2248

E-mail: prin.maharashtracasc08@yahoo.com / principal@maharashtracollege.org

Website: www.maharashtracollege.org



### Activity 169: National level webinar on occasion of "International Tiger Day-2021"







Activity 169: Snap from the webinar (29/06/2021)

## K.I.H.E. Society's

# Maharahstra College

Affiliated To Mumbai University

Activity 170: Webinar on "Women's Health and Hygiene"



Khairul Islam Higher Education Society's

# Maharashtra College OF ARTS, SCIENCE & COMMERCE

25/02/2021

| Ref. I | -  |
|--------|----|
| PORT I | O. |
| 1101.1 | 0  |

Date\_

### NOTICE

### WOMEN DEVELOPMENT CELL & INTERNAL COMMITTEE

On the occasion of International Women's Day, the Women Development Cell and Internal Committee in collaboration with IQAC are organizing an webinar on the topic 'Women's Health and Hygiene' on Monday, 8th March, 2021 at 4.00 pm on Microsoft Teams platform. The objective of webinar is to educate women and girls about maintaining proper menstrual hygiene as it is vita