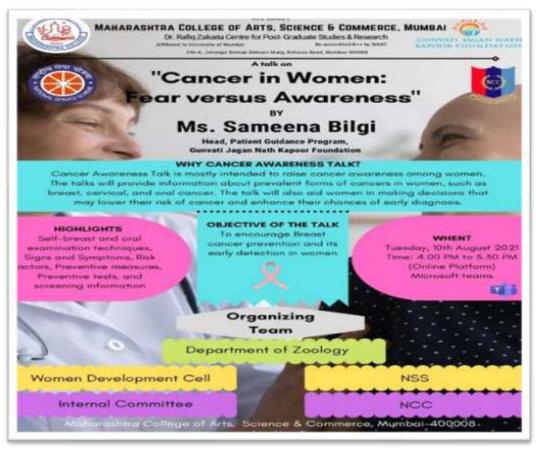

ernal Committee will host a talk on "Cancer in Women: Fear versus Awareness" on 10th August, 2021, with Ms. Sameena Bilgi, Head, Patient Guidance Program, Gunvati Jagan Nath Kapoor Foundation as the speaker.

The talk committee members & duties are listed below.

Dr. Parween Khan (WDC, Program Coordinator)

Dr. Zulekha Shaikh (IC, Program Coordinator)

Prof. Manisha Channe (NCC-Girls, Program Coordinator)

Dr. Ugeshkumari Singh (Program Coordinator)

Dr. Arshad Ali Haider (Member)

Dr. Zeenat Surve (NSS, Program Convener)

Dr. Sachin Gosavi (Member)

(HOD, Zoology)

(Principal)

246-A. JEHANGIR BOMAN BEHRAM ROAD, MUMBAI - 400 008.

TEL: 2308 1664 / 2308 1665 ● FAX: 2309 2248

Website: www.maharashtracollege.org ● E-mail: prin.maharashtracosc08@yahoo.com



Affiliated To Mumbai University



#### ONLINE MEETING SCHEDULE



**Notices** 



Affiliated To Mumbai University





Activity 171: Some snaps from webinar (10/08/2021)



### **Activity 172: Seminar on Waste Management**



Activity 172: Volunteers after the seminar (01/09/2021)



Affiliated To Mumbai University

Activity 173: National Level Webinar on Investors' Awareness Program on Capital Market

| FARASHTRA COL |  |
|---------------|--|

Khairul Islam higher Education Society's

# Maharashtra College

OF ARTS, SCIENCE & COMMERCE
08/09/2021

| Property of the second | No |  |  |
|------------------------|----|--|--|
| HOL                    | MO |  |  |
| 1 101.                 |    |  |  |

Date\_\_\_\_\_

To, Mr. Amogh Gothoskar Resource Person (Trainer) BSE IPF backed IAPs.

Respected Sir,

The Department of Eco