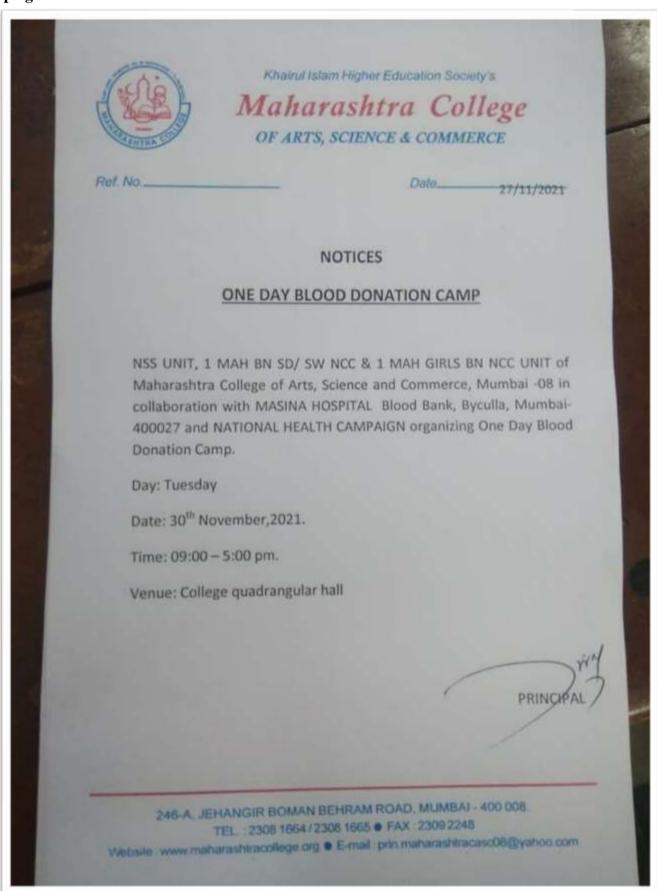

insights you shared on the topic overwhelmed our audiences. We are indeed indebted to you for giving us your valuable time and effort.

Looking forward to have your continued cooperation with us in future too.

With deep gratitude and regards,

Dr. Sirajuddin Chougle,

248-A, JEHANGIR BOMAN BEHRAM ROAD, MUMBAI - 400 008 TEL: 2308 1664 / 2308 1665 • FAX: 2309 2248

Website: www.maharashtracollege.org • E-mail: prin.maharashtracasc08@yahoo.com



Affiliated To Mumbai University



Activity 177: Banner of online guest lecture (03/11/2021)



Activity 178: Report on the Self-defence in college campus











Activity 178: Students learning self-defense and in the lecture (25/11/2021)



Activity 179: BLOOD CAMP in college campus with collaboration Masina hospital & Nation Health Campaign





# K.I.H.E. Society's Maharahstra College Of Arts, Science & Commerce Affiliated To Mumbai University





Activity 179: Volunteers donating blood (30/11/2021)



Activity 180: National Webinar on awareness about SEBI



Khairul Islam higher Education Society's

# Maharashtra College OF ARTS, SCIENCE & COMMERCE

Ref. No. Mah.C/Dept. Eco./Invitation Letter/

/2021-22

Date\_\_26-11-2021

To. The Head of the Department, School for Certification of Intermediaries. National Institute of Securities Market. Mumbai.

> Subject: Invitation to conduct an Online Programme on "An Overview of the Securities Market in India"

Respected Sir/ Madam,

The Department of Economics, Maharashtra College of Arts, Science and Commerce would like to invite you for conducting an online programme on the topic,