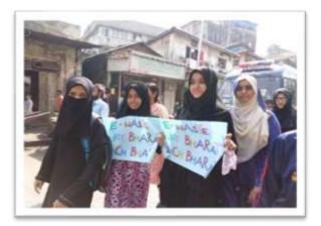

#### LECTURES GIVEN BY NSS VOLUNTEERS.

Activity 27: NSS volunteers during 7 days special Camp (25th February to 3rd March 2018)

**Activity 28: E-WASTE MANAGEMENT.** 

Activity 28: NSS volunteers Collecting E-waste through rally