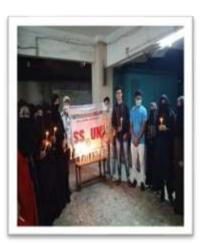

#### **Activity 134: Indian Constitution Day Celebration**

Activity 134: Cadets taking oath and reciting preamble of Indian Constitution (26/11/2020)

**Activity 135: Light Up Life for Martyrdom** 

Activity 135: NSS volunteers Paying tribute to Martyrs