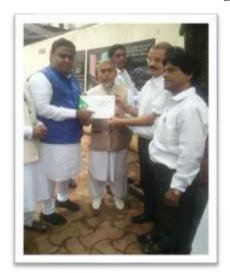

Activity 18: Principal with Dr. Zaheer Kazi and others (13/11/2017)

**Activity 19:** Child Safety & Security Campaign Programme

Activity 19: NSS volunteers during program (14/11/2017)