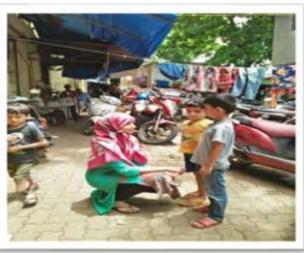

# **Activity 65: INTERNATIONAL YOGA DAY**

Activity 65: Staff, NCC cadets, NSS volunteers and others celebrating Yoga Day (21/06/2019)

Activity 66: Creating awareness about cleanliness, health and hygiene in neighbouring children of YMCA Baby Park.