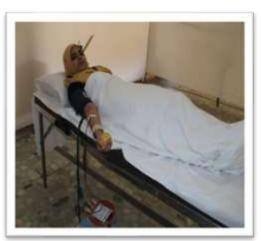

Activity 58: **BLOOD DONATION CAMP** 

Activity 58: NSS volunteers working during Camp (05/02/2019)