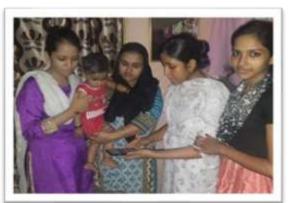

#### Activity 38: RAKSHA BANDHAN CELEBRATION

Activity 38: NSS girl volunteers tying Rakhi to police personnel's (25/08/2018)