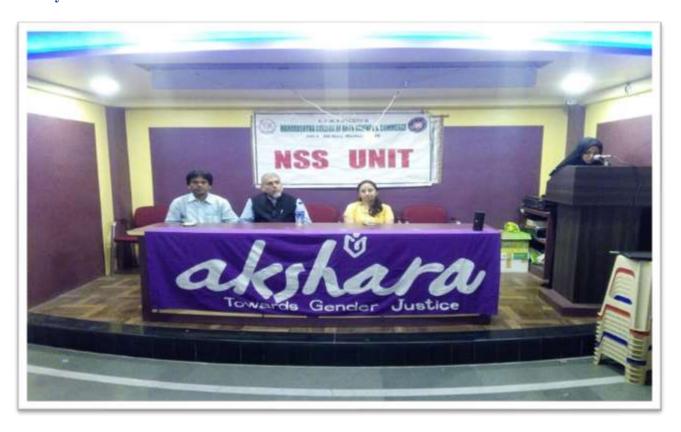

#### **Activity 6: ORIENTATION PROGRAM ON GENDER JUSTICE.**

Activity 6: Snip from gender justice program with AKSHARA NGO (10th of August 2017)