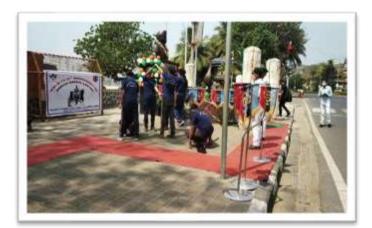

#### **Activity 134: Indian Constitution Day Celebration**

Activity 134: Cadets taking oath and reciting preamble of Indian Constitution (26/11/2020)

**Activity 135: Light Up Life for Martyrdom** 

Activity 135: NSS volunteers Paying tribute to Martyrs