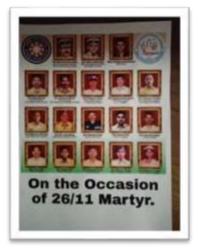

#### **Activity 134: Indian Constitution Day Celebration**

Activity 134: Cadets taking oath and reciting preamble of Indian Constitution (26/11/2020)

**Activity 135: Light Up Life for Martyrdom** 

Activity 135: NSS volunteers Paying tribute to Martyrs