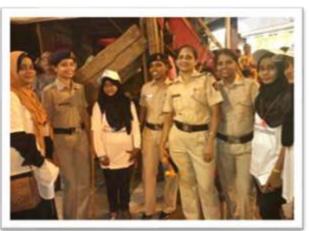

### Activity 9: NSS VOLUNTEERS ASSISTING NAGPADA POLICE IN BANDOBAST ON OCCASION OF GANESH FESTIVAL.

Activity 9: NSS volunteers with police on Ganesh festival (5th Sep 2017)

**Activity 10:** Tree Plantation near college