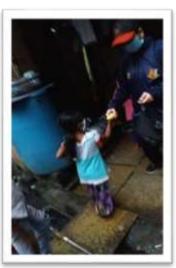

#### **Activity 122: Tree Plantation week**

Activity 122: cadets planting plants in pots (22<sup>nd</sup> to 27<sup>th</sup> June 2020)

**Activity 123: Operation Yogdan** 

Activity 123: Cadets helping needy peoples with food items and medicines (3<sup>rd</sup> to 7<sup>th</sup> July 2020)