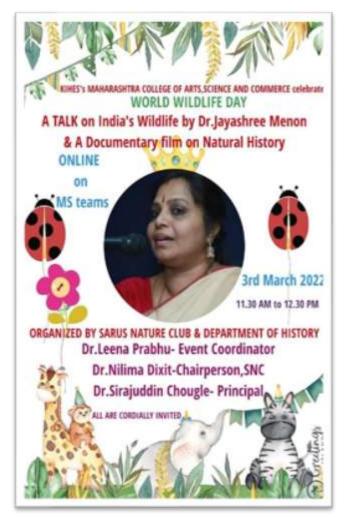

#### SARUS NATURE CLUB... ¾

CLUB\* and \*IOAC\* of KIHES's

Maharashtra College of Arts, Science and Commerce, & Dr Rafig Zakaria Centre for Post Graduate Studies and Research are organising an \*ONLINE WEBINAR\* for all

\*'Mumbai Floods & Finding Solution With Citizen's Participation'\*

\*Speaker\* \*\*

\*Mr. Subhajit Mukherjee\*

Awarded \*Water Hero\* & \*Jal Rakshak\* by Ministry of Jal Shakti, Government of India.

Date: \*12th July 2020\*

Time: \*3:00-4:30 PM\*

Online platform: Zoom

Fees: Your Valuable time

\*Registration\* link

https://forms.gle/LZtg9QgSe1FJkgEV9

After registration don't forget to add yourself in the Telegram/ WhatsApp groups for more details.

E-certificate will be issued through email, only to those who register ,attend the session and submit their feedback with correct details.

MAnsari Mohd Umair (Student Coordinator)

7021375930

\*Dr. Nilima Dixit\*