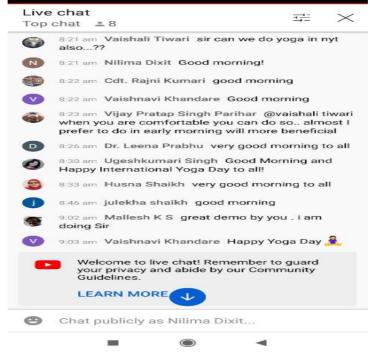

#### **One day International Yoga Day**

| Name of the activity                     | One day International Yoga                                                                                                                                                                | One day International Yoga day                   |  |  |
|------------------------------------------|-------------------------------------------------------------------------------------------------------------------------------------------------------------------------------------------|--------------------------------------------------|--|--|
| In collaboration with                    | NCC                                                                                                                                                                                       |                                                  |  |  |
| Objectives of the activity               | <ul> <li>Yoga is best exercise</li> </ul>                                                                                                                                                 | <ul> <li>Yoga is best exercise</li> </ul>        |  |  |
|                                          | <ul> <li>It calm mind as well</li> </ul>                                                                                                                                                  | <ul> <li>It calm mind as well as body</li> </ul> |  |  |
| Brief description of activity            | <ul> <li>International Yoga Day was celebrated in the<br/>world to make mind and soul healthy.</li> <li>Yoga trainer Dr. NK Sharma and Dr. Mayuri Joshi<br/>conducted session.</li> </ul> |                                                  |  |  |
| Date                                     | 21/06/22                                                                                                                                                                                  |                                                  |  |  |
| Class/participant/level                  | Junior & Degree college students, teaching & non-<br>teaching staff                                                                                                                       |                                                  |  |  |
| Number of participants/<br>beneficiaries | Male = 20Female = 12Total = 32                                                                                                                                                            |                                                  |  |  |