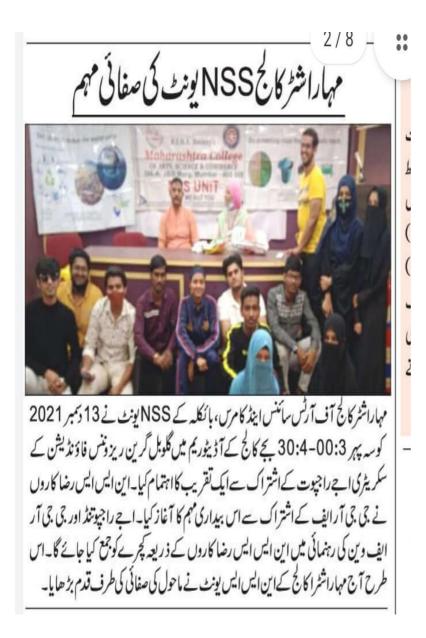

|  |



Ref. No.

Khairul Islam Higher Education Society's Maharashtra College OF ARTS, SCIENCE & COMMERCE

Date\_\_\_\_\_10/12/2021

NOTICE

# WORKSHOP ON SAVE ENVIRONMENT BY WASTE MANAGEMENT

NSS UNIT of Maharashtra College of Arts, Science and Commerce, Mumbai - 08haveorganized a workshop on "Save Environment by Waste Management". Guest speaker Mr. Ajay Rajpoot, Secretary, Global Green Resonance Foundation on Monday, 13<sup>th</sup> December

2021 at 3 p.m. in the auditorium.

per

Dr. Zeenat Surve NSS Prog. Officer

Dr Sirajuddin H. Chougle Principal

246-A, JEHANGIR BOMAN BEHRAM ROAD, MUMBAI - 400 008. TEL. : 2308 1664 / 2308 1665 • FAX : 2309 2248

Website : www.maharashtracollege org . E-mail : prin.maharashtracasc08@yahoo.com











#### Waste Management – "Best of waste" competition

| Name of the activity                     | Best out of waste                                                                                                                                                                                                        |  |  |
|------------------------------------------|--------------------------------------------------------------------------------------------------------------------------------------------------------------------------------------------------------------------------|--|--|
| In collaboration with                    | Parvaaz event (Online)