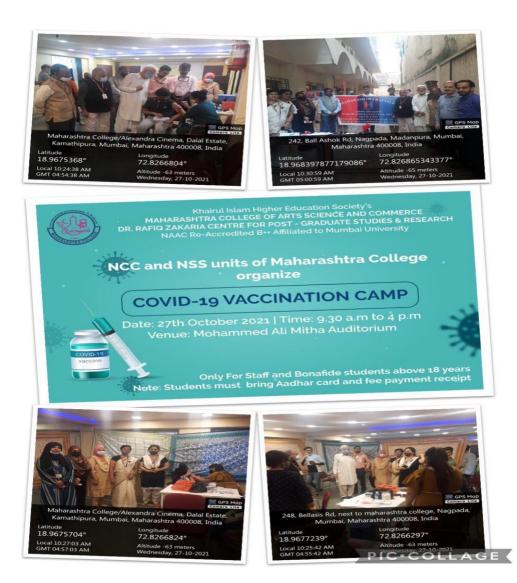

|                                                                   |
| TEL                                                                                                                             | NGIR BOMAN BEHRAM ROAD, MUMB<br>.: 2308 1664 / 2308 1665 • FAX : 2309 2<br>shtracasc08@yahoo.com / principal@ma<br>Website : www.maharashtracollege.org                                                                                                                           | 2248                                                              |





Workshop on Self-defense in college campus

| Name of the activity                     | Self-defense in college campus                                                                                                                                               |  |  |
|------------------------------------------|------------------------------------------------------------------------------------------------------------------------------------------------------------------------------|--|--|
| In collaboration with                    | NCC, WDC                                                                                                                                                                     |  |  |
| Objectives of the activity               | <ul> <li>To create self-defense