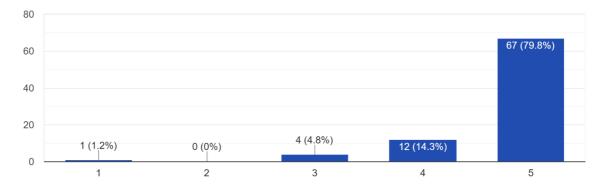

| Class/participant/level | FYB. Sc, SYB. Sc and TYB. Sc from all streams and |              |             |  |
|-------------------------|---------------------------------------------------|--------------|-------------|--|
|                         | participants across the country                   |              |             |  |
| Number of participants/ | Male = 15                                         | Female = 150 | Total = 165 |  |
| beneficiaries           |                                                   |              |             |  |