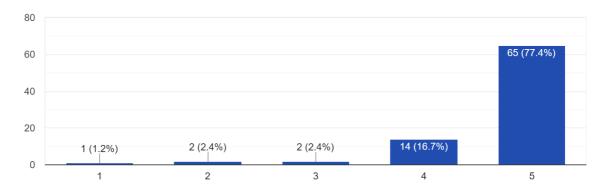

| Class/participant/level | FYB. Sc, SYB. Sc and TYB. Sc from all streams and |              |             |  |
|-------------------------|---------------------------------------------------|--------------|-------------|--|
|                         | participants across the country                   |              |             |  |
| Number of participants/ | Male = 15                                         | Female = 150 | Total = 165 |  |
| beneficiaries           |                                                   |              |             |  |