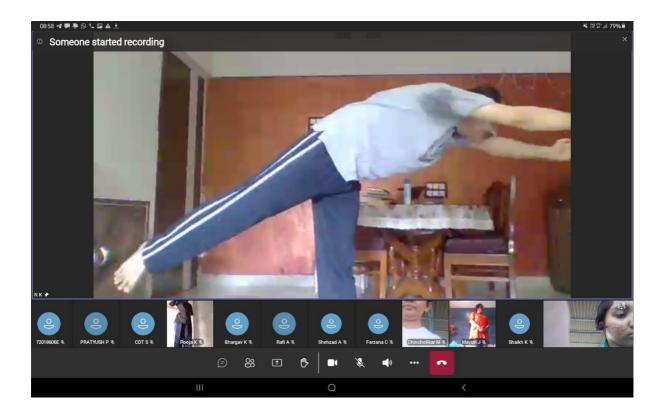

#### **One day International Yoga Day**

| Name of the activity                     | One day International Yoga                                                                                                                                                                | One day International Yoga day                   |  |  |
|------------------------------------------|-------------------------------------------------------------------------------------------------------------------------------------------------------------------------------------------|--------------------------------------------------|--|--|
| In collaboration with                    | NCC                                                                                                                                                                                       |                                                  |  |  |
| Objectives of the activity               | <ul> <li>Yoga is best exercise</li> </ul>                                                                                                                                                 | <ul> <li>Yoga is best exercise</li> </ul>        |  |  |
|                                          | <ul> <li>It calm mind as well</li> </ul>                                                                                                                                                  | <ul> <li>It calm mind as well as body</li> </ul> |  |  |
| Brief description of activity            | <ul> <li>International Yoga Day was celebrated in the<br/>world to make mind and soul healthy.</li> <li>Yoga trainer Dr. NK Sharma and Dr. Mayuri Joshi<br/>conducted session.</li> </ul> |                                                  |  |  |
| Date                                     | 21/06/22                                                                                                                                                                                  |                                                  |  |  |
| Class/participant/level                  | Junior & Degree college students, teaching & non-<br>teaching staff                                                                                                                       |                                                  |  |  |
| Number of participants/<br>beneficiaries | Male = 20Female = 12Total = 32                                                                                                                                                            |                                                  |  |  |