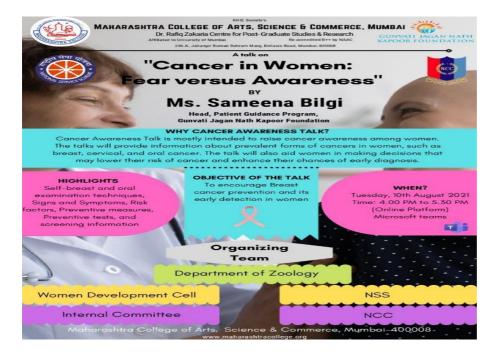

#### Talk on "Cancer in Women: Fear versus Awareness"

| Name of the activity          | Talk on "Cancer in Women: Fear versus Awareness"                   |  |  |  |
|-------------------------------|--------------------------------------------------------------------|--|--|--|
| Date and Time:                | 10 <sup>th</sup> August 2021 at 4. 00 PM                           |  |  |  |
| In collaboration with         | Zoology dept, WDC, IC, and NCC                                     |  |  |  |
| Objectives of the activity    | Cancer Awareness Talk was intended to raise                        |  |  |  |
|                               | cancer awareness among women.                                      |  |  |  |
|                               | The talk likely to help women in making decisions                  |  |  |  |
|                               | that may lower their risk of cancer and enhance                    |  |  |  |
|                               | their chances of early diagnosis.                                  |  |  |  |
| Brief description of activity | <ul> <li>The talks provided information about prevalent</li> </ul> |  |  |  |
|                               | forms of cancers in women, such as breast,                         |  |  |  |
|                               | cervical, and oral cancer.                                         |  |  |  |
|                               | <ul> <li>Ms. Sameena Bilgi, Head, Patient Guidance</li> </ul>      |  |  |  |
|                               | Program, Gunvati Jagan Nath Kapoor Foundation                      |  |  |  |
|                               | was invited to deliver the lecture (online) because                |  |  |  |
|                               | of his contribution to Cancer Awareness.                           |  |  |  |
| Date                          | 10 <sup>th</sup> August 2021                                       |  |  |  |

| Class/participant/level | FYB. Sc, SYB. Sc and TYB. Sc from all streams and |              |             |  |
|-------------------------|---------------------------------------------------|--------------|-------------|--|
|                         | participants across the country                   |              |             |  |
| Number of participants/ | Male = 15                                         | Female = 150 | Total = 165 |  |
| beneficiaries           |                                                   |              |             |  |