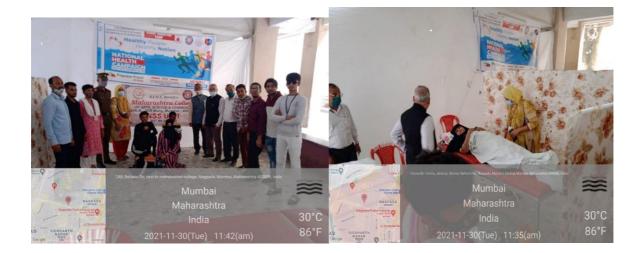

# Blood Camp in Churchgate station

| Name of the activity                     | Blood Camp in Churchgate station                                                                                                                                                                                                           |    |  |  |
|------------------------------------------|--------------------------------------------------------------------------------------------------------------------------------------------------------------------------------------------------------------------------------------------|----|--|--|
| In collaboration with                    | Jagjivan Ram Hospital (W.Rl                                                                                                                                                                                                                | y) |  |  |
| Objectives of the activity               | • To save the life by donating blood                                                                                                                                                                                                       |    |  |  |
| Brief description of activity            | <ul> <li>During Covid-19, pandemic situation there was<br/>scarsity of blood in blood bank. Under such<br/>situation NSS unit with the collaboration blood<br/>bank and Railway station started camping for<br/>blood donation.</li> </ul> |    |  |  |
| Date                                     | 15/07/22                                                                                                                                                                                                                                   |    |  |  |
| Class/participant/level                  | Junior & Degree college students, teaching & non-<br>teaching staff                                                                                                                                                                        |    |  |  |
| Number of participants/<br>beneficiaries | Male = 12Female = 08Total = 20                                                                                                                                                                                                             |    |  |  |