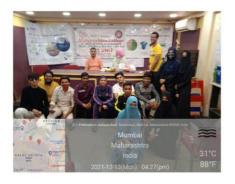

# Blood Camp in Churchgate station

| Name of the activity                     | Blood Camp in Churchgate station                                                                                                                                                                                                           |    |  |  |
|------------------------------------------|--------------------------------------------------------------------------------------------------------------------------------------------------------------------------------------------------------------------------------------------|----|--|--|
| In collaboration with                    | Jagjivan Ram Hospital (W.Rl                                                                                                                                                                                                                | y) |  |  |
| Objectives of the activity               | • To save the life by donating blood                                                                                                                                                                                                       |    |  |  |
| Brief description of activity            | <ul> <li>During Covid-19, pandemic situation there was<br/>scarsity of blood in blood bank. Under such<br/>situation NSS unit with the collaboration blood<br/>bank and Railway station started camping for<br/>blood donation.</li> </ul> |    |  |  |
| Date                                     | 15/07/22                                                                                                                                                                                                                                   |    |  |  |
| Class/participant/level                  | Junior & Degree college students, teaching & non-<br>teaching staff                                                                                                                                                                        |    |  |  |
| Number of participants/<br>beneficiaries | Male = 12Female = 08Total = 20                                                                                                                                                                                                             |    |  |  |