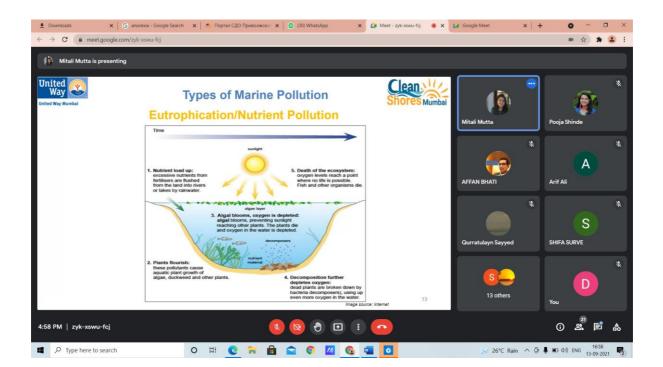

|                        |            |  |  |  |
| Class/participant/level       | NSS                                                 |                        |            |  |  |  |
| Number of participants/       | Male = 08 Female = 09 Total = 17                    |                        |            |  |  |  |
| beneficiaries                 |                                                     |                        |            |  |  |  |

Maharashtra College of Arts & Science - Marine Pollution Session Monday, 13 September · 4:00 – 5:30pm Google Meet joining info Video call link: <u>https://meet.google.com/zyk-xswu-fcj</u> Or dial: (US) +1 443-606-2335 PIN: 800 310 800# More phone numbers: <u>https://tel.meet/zyk-xswu-fcj?pin=8874422682350</u>









| ± Downloads x   G     ← → C a meet.google.com/ | anorexia - Google Search 🗙   🌴 Nopran C<br>zyk-xswu-fcj | сдо Приволжско 🗴   😰 (31) WhatsApp             | X Meet - zyk-xswu-fcj                       | x Google Meet                 | :   + ○ - □ ×<br>= ☆ ★ ≛ :                                         |
|------------------------------------------------|---------------------------------------------------------|------------------------------------------------|---------------------------------------------|-------------------------------|--------------------------------------------------------------------|
| Mitali Mutta                                   | *<br>Arman Ansari<br>*<br>Sabrin Ansari                 | K<br>UUO MARYAM SHAIKH<br>K<br>Mariya Siddiqui | &<br>Gurratulayn Sayyed<br>&