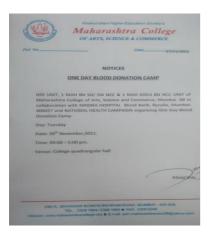

|            |
|                               | Masina hospital & Nation Health Campaign.       |             |            |
| Objectives of the activity    | To save the life by donating blood              |             |            |
| Brief description of activity | Help the people by donating blood               |             |            |
| Date                          | 30/11/21                                        |             |            |
| Class/participant/level       | College students as well as ex-students         |             |            |
| Number of participants/       | Male = 08                                       | Female = 08 | Total = 16 |
| beneficiaries                 |                                                 |             |            |





Report of the Workshop on "Save Environment by Waste Management"

| Name of the activity           | Save Environment by Waste Management              |  |
|--------------------------------|---------------------------------------------------|--|
| In collaboration with          | Ajay Rajpot – NGO Global Green Foundation         |  |
| Objective of the activity      | • To create awareness of waste management among   |  |
|                                | the students by arranging workshop.               |  |
|                                | • Theme of the event was make understand students |  |
|                                | how to manage plastic waste from our house,       |  |
|                                | sounding, college                                 |  |
| Brief di