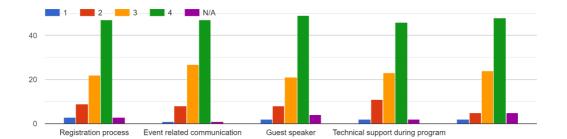

|                                                                                          |                                                                                                                            |                                                                                                        | Immunology assignment # 3<br>TMIS: Zoology (2011-12) |

#### **Notices**







## LINK TO ATTENDANCE RECORD

# https://docs.google.com/spreadsheets/d/1b6BAnuT15JLVq9IIjgVvUL69AeKcZuU9/edit?us p=sharing&ouid=107794811384024303054&rtpof=true&sd=true

## **FEEDBACK**

How satisfied were you with the talk? <sup>84</sup> responses



How relevant and helpful do you think it was? <sup>84 responses</sup>



#### How satisfied were you with the logistics?



| Name of the activity          | Webinar on "Marine Pollution"                       |                        |            |  |  |  |
|-------------------------------|-----------------------------------------------------|------------------------|------------|--|--|--|
| Date and Time:                | 13 <sup>th</sup> September 2021 at 4. 00 PM         |                        |            |  |  |  |
| In collaboration with         | NGO Unites Way                                      |                        |            |  |  |  |
| Objectives of the activity    | Marine pollution Talk was intended to raise         |                        |            |  |  |  |
|                               | awareness about marine aquatic animal.              |                        |