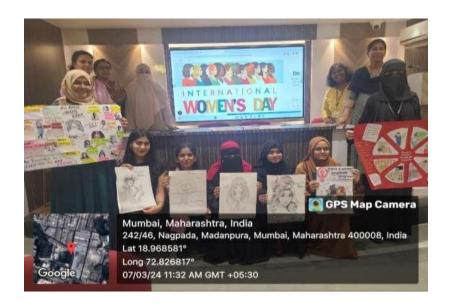

#### 8. Movie-screening

| Name of the activity              | Movie-screening                                    |             |            |  |  |
|-----------------------------------|----------------------------------------------------|-------------|------------|--|--|
| In collaboration with             | WDC and NCC (Girls Unit)                           |             |            |  |  |
| Objectives of the activity        | To give them a message of the success women can    |             |            |  |  |
| •                                 | attain if they work with a fearless and determined |             |            |  |  |
|                                   | attitude.                                          |             |            |  |  |
| Date                              | 6 <sup>th</sup> March, 2024                        | 4           |            |  |  |
| Class/ participant/level          | students of all classes                            |             |            |  |  |
| No. of participants/beneficiaries | Male = 0                                           | Female = 16 | Total = 16 |  |  |

To mark the International Women's Day, WDC organizes some event each year. On 6<sup>th</sup> March, 2024 WDC in collaboration with NCC (Girls Unit) organized a movie-screening programme. The purpose was to make the students aware of women-oriented movies, and give them a message of the success women can attain if they work with a fearless and determined attitude.

Women oriented movies are important because they can challenge stereotypes, inspire women, and motivate society to improve. Women centric movies challenge patriarchal thinking, they can show that women can do anything that men can do and that women have rights over their own lives. Women oriented movies can serve as role models for women who have fewer opportunities. Movies can be used as a medium to inspire and motivate society to incorporate best practices. The portrayals of women in cinema can lead to multiple effects in society. This was precisely the reason why the WDC arranged for the screening of the movie for the students.