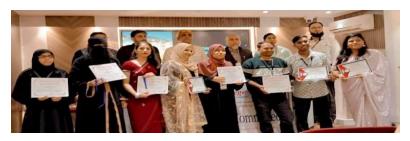

On July 28, 2023, four students out of six applicants and one teacher (Lt. Manisha Chincholikar) gender champions were selected in a meeting of members of Internal Committee with the Principal. Further the data regarding this was also uploaded on the online compliance details of gender champions on saksham.ugc.ac.in on July 29, 2023.

Presiding Officer Internal Committee

Principal

246-A, JEHANGIR BOMAN BEHRAM ROAD, MUMBAI - 400 008. TEL.: 2308 1664 / 2308 1665 | FAX: 2309 2248

Felicitattion of Gender Champions with Certificates on December 12, 2023