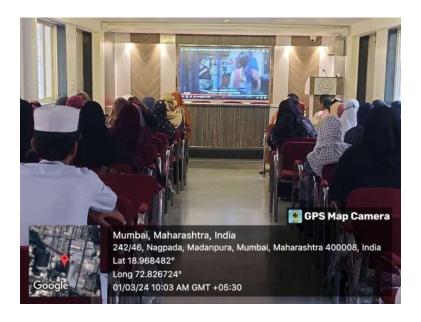

The Internal Committee and English Department organized screening of various gender related short movies titled Juice, Methi ke Ladoo and documentary 'EqualHalf' in the college Auditorium on March 1, 2024.

Despite the fact that all of the short films were about gender equality, the themes and genres varied, and the students engaged in healthy discussion about their own experiences and perspectives on gender issues. 51 students participated in the event.