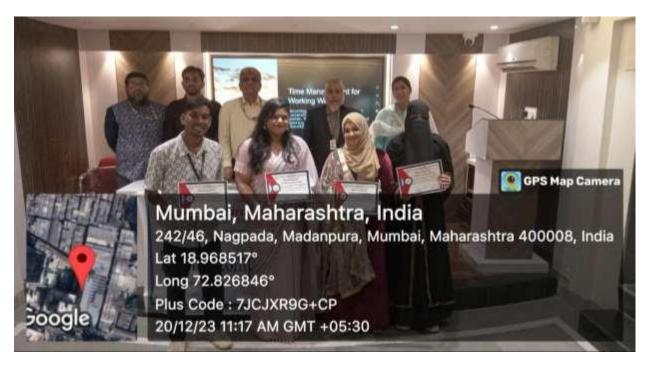

#### 5. PowerPoint Presentation Competition

| Name of the activity              | PowerPoint presentation Competition                                                                                                                                                                                      |            |            |  |  |
|-----------------------------------|--------------------------------------------------------------------------------------------------------------------------------------------------------------------------------------------------------------------------|------------|------------|--|--|
| In collaboration with             |                                                                                                                                                                                                                          |            |            |  |  |
| Objectives of the activity        | <ul> <li>To develop the public speaking and encourage self-learning amongst the students</li> <li>To educate students on various women entrepreneurs and the importance of time management for working women.</li> </ul> |            |            |  |  |
| Date                              | 20 <sup>th</sup> December 2023                                                                                                                                                                                           |            |            |  |  |
| Class/ participant/level          | students of all classes                                                                                                                                                                                                  |            |            |  |  |
| No. of participants/beneficiaries | Male = 1                                                                                                                                                                                                                 | Female = 9 | Total = 10 |  |  |

The Internal Complaint Committee in collaboration with Student's Forum organized a PowerPoint presentation Competition on the topic 'Time Managementfor Working Women' and 'Homemakers who turn their passion intoBusinesses as Entrepreneurs' on December 20, 2023 from 9.00 am to 10.30 am inCollege Auditorium.

11 students participated in the competition (9 female and 1 male). Dr. Wasim Hydery was the Judge of the event. The Gender Champions were also felicitated. The Winners of the competition were

First Position – Ansari Sarah Mohd Shafique, MA Part I Roll no 2601
Second Position – Shaikh Aiman, T Y B Sc Roll no 9
Siddiqui Soleha, T Y B Sc Roll no 18
Third Position – Sumaiya Tapadar, MA Part II Roll no 3605
Patel Huba, MA Part II Roll no 3603
Consolation – ShaikAyesha, T Y B Sc Roll no 3
Mehandi Hasan, MA Part II Roll no 3602

PowerPoint Presentation Competition organized on December 20, 2023.

Date\_\_12/12/2023