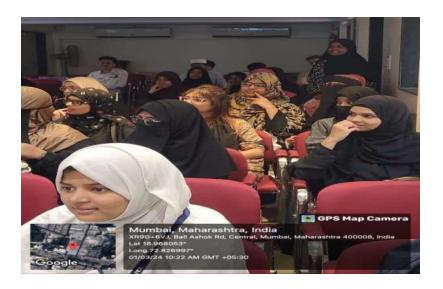

#### 7. Screening of Short Movies

| Name of the activity       | Screening of Short Movies                                                                                                                                                                                                              |             |            |  |  |
|----------------------------|----------------------------------------------------------------------------------------------------------------------------------------------------------------------------------------------------------------------------------------|-------------|------------|--|--|
| In collaboration with      | English Departn                                                                                                                                                                                                                        | nent        |            |  |  |
| Objectives of the activity | <ul> <li>To raise awareness on various gender issues like gender inequality, gender discrimination, girls education, gender responsive budgeting etc.</li> <li>To have a healthy discussion on the role of women in society</li> </ul> |             |            |  |  |
| Date                       | 1st March 2024                                                                                                                                                                                                                         |             |            |  |  |
| Class/ participant/level   | students of all classes                                                                                                                                                                                                                |             |            |  |  |
| No. of participants        | Male = 06                                                                                                                                                                                                                              | Female = 45 | Total = 51 |  |  |

The Internal Committee and English Department organized screening of various gender related short movies titled Juice, Methi ke Ladoo and documentary 'EqualHalf' in the college Auditorium on March 1, 2024.

Despite the fact that all of the short films were about gender equality, the themes and genres varied, and the students engaged in healthy discussion about their own experiences and perspectives on gender issues. 51 students participated in the event.