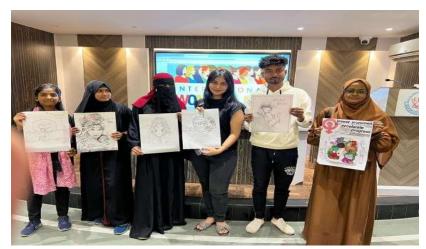

#### 8. Movie-screening

| Name of the activity              | Movie-screening                                    |             |            |  |  |
|-----------------------------------|----------------------------------------------------|-------------|------------|--|--|
| In collaboration with             | WDC and NCC (Girls Unit)                           |             |            |  |  |
| Objectives of the activity        | To give them a message of the success women can    |             |            |  |  |
| •                                 | attain if they work with a fearless and determined |             |            |  |  |
|                                   | attitude.                                          |             |            |  |  |
| Date                              | 6 <sup>th</sup> March, 2024                        | 4           |            |  |  |
| Class/ participant/level          | students of all classes                            |             |            |  |  |
| No. of participants/beneficiaries | Male = 0                                           | Female = 16 | Total = 16 |  |  |

To mark the International Women's Day, WDC organizes some event each year. On 6<sup>th</sup> March, 2024 WDC in collaboration with NCC (Girls Unit) organized a movie-screening programme. The purpose was to make the students aware of women-oriented movies, and give them a message of the success women can attain if they work with a fearless and determined attitude.

Women oriented movies are important because they can challenge stereotypes, inspire women, and motivate society to improve. Women centric movies challenge patriarchal thinking, they can show that women can do anything that men can do and that women have rights over their own lives. Women oriented movies can serve as role models for women who have fewer opportunities. Movies can be used as a medium to inspire and motivate society to incorporate best practices. The portrayals of women in cinema can lead to multiple effects in society. This was precisely the reason why the WDC arranged for the screening of the movie for the students.