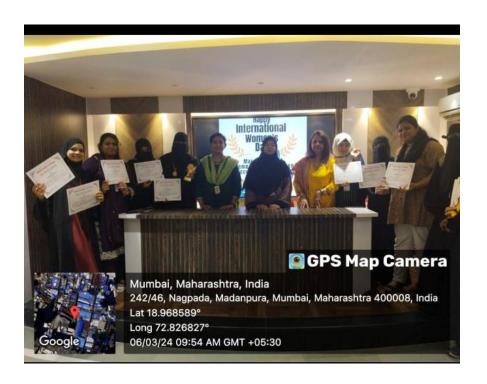

#### 8. Movie-screening

| Name of the activity              | Movie-screening                                    |             |            |  |  |
|-----------------------------------|----------------------------------------------------|-------------|------------|--|--|
| In collaboration with             | WDC and NCC (Girls Unit)                           |             |            |  |  |
| Objectives of the activity        | To give them a message of the success women can    |             |            |  |  |
| •                                 | attain if they work with a fearless and determined |             |            |  |  |
|                                   | attitude.                                          |             |            |  |  |
| Date                              | 6 <sup>th</sup> March, 2024                        | 4           |            |  |  |
| Class/ participant/level          | students of all classes                            |             |            |  |  |
| No. of participants/beneficiaries | Male = 0                                           | Female = 16 | Total = 16 |  |  |

To mark the International Women's Day, WDC organizes some event each year. On 6<sup>th</sup> March, 2024 WDC in collaboration with NCC (Girls Unit) organized a movie-screening programme. The purpose was to make the students aware of women-oriented movies, and give them a message of the success women can attain if they work with a fearless and determined attitude.

Women oriented movies are important because they can challenge stereotypes, inspire women, and motivate society to improve. Women centric movies challenge patriarchal thinking, they can show that women can do anything that men can do and that women have rights over their own lives. Women oriented movies can serve as role models for women who have fewer opportunities. Movies can be used as a medium to inspire and motivate society to incorporate best practices. The portrayals of women in cinema can lead to multiple effects in society. This was precisely the reason why the WDC arranged for the screening of the movie for the students.