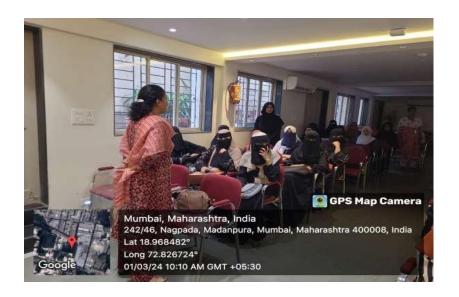

#### 7. Screening of Short Movies

| Name of the activity       | Screening of Short Movies                                                                                                                                                                                                              |             |            |  |  |
|----------------------------|----------------------------------------------------------------------------------------------------------------------------------------------------------------------------------------------------------------------------------------|-------------|------------|--|--|
| In collaboration with      | English Departn                                                                                                                                                                                                                        | nent        |            |  |  |
| Objectives of the activity | <ul> <li>To raise awareness on various gender issues like gender inequality, gender discrimination, girls education, gender responsive budgeting etc.</li> <li>To have a healthy discussion on the role of women in society</li> </ul> |             |            |  |  |
| Date                       | 1st March 2024                                                                                                                                                                                                                         |             |            |  |  |
| Class/ participant/level   | students of all classes                                                                                                                                                                                                                |             |            |  |  |
| No. of participants        | Male = 06                                                                                                                                                                                                                              | Female = 45 | Total = 51 |  |  |

The Internal Committee and English Department organized screening of various gender related short movies titled Juice, Methi ke Ladoo and documentary 'EqualHalf' in the college Auditorium on March 1, 2024.

Despite the fact that all of the short films were about gender equality, the themes and genres varied, and the students engaged in healthy discussion about their own experiences and perspectives on gender issues. 51 students participated in the event.