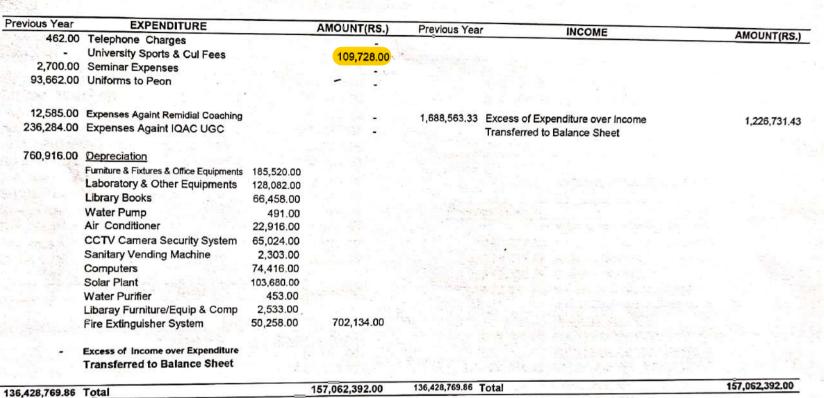

# K. I. H. E. SOCIETY'S MAHARASHTRA COLLEGE OF ARTS, SCIENCE & COMMERCE, 246-A, J. B. B. MARG, MUMBAI - 400 008.

Income & Expenditure Account for the year ended 31st March, 2024 (DEGREE COLLEGE)

| Previous Year | EXPENDITURE                      | AMOUNT(RS.)     | Previous Year | INCOME                       |   |                                |
|---------------|----------------------------------|-----------------|---------------|------------------------------|---|--------------------------------|
| 13036         | Advertiesment Exp                | 15,419.00       |               | Admission Processing Fees    |   | AMOUNT(RS.                     |
|               | Affiliation Fees                 | 6,000.00        | 73,000,00     | Breakages                    |   | 2,67,600.0                     |
| 4,73,715.00   | Annual Maintenance Charges       | 2,41,740.00     |               | College Exam. Fees           |   | 56,600.0                       |
| 30,000.00     | Audit Fees                       | 65,400.00       | 1 70 600 00   | College Exam. Fees           |   | 35,10,200.0                    |
| 11,75,732.00  | Clock Hours Salary               | 13,10,053.00    | 57,000.00     | College Magazine Fees        |   | 1,33,800.0                     |
| 20,17,103.00  | College Exam. Expenses           | 32,13,051.00    |               | Computer Practicle Fees      |   | 50,400.0                       |
| 43,900.00     | College Magazine Expenses        | 1,42,700.00     |               | Digitalization Fees          |   | 2,67,600.0                     |
| 2,03,880.00   | Building Rent                    | 2,03,880.00     |               | Duplicate I. Card            |   | 900.0                          |
|               | College Website                  | 29,337.00       |               | E -Attendence Fees           |   | 2,68,400.0                     |
|               | Computer Software Charges        | 13,865.00       |               | E - Charges Fees             |   | 13,340.00                      |
|               | Conveyance & Travelling Expences | 68,017.00       |               | Other / Extra Curri. Fees    |   | 3,34,500.00                    |
|               | Digitallization Exp              | 2,28,761.00     |               | Gymkhana Fees                |   | 5,35,200.00                    |
| 2,85,245.00   | E-Attendence Expenses            | 2,07,980.00     |               | Card / Lib.Card Fees         |   | 66,900.00                      |
|               | Electrical Charges               | 3,56,104.00     |               | Interest from Bank- S.B A/c  |   | 84,602.29                      |
|               | Extra Curricular Activities      | 4,94,437.00     |               | Laboratory Fees Library Fees |   | 2,93,600.00                    |
|               | General Office Expenses          | 78,379.00       |               | Miscellaneous Receipts       |   | 2,80,400.00                    |
|               | Gymkhana Expenses                | 2,78,271.00     | 1,60,522.00   | NSS A/c                      | • | 3,43,064.28                    |
|               | Insurance for Solar Plant        | 14,698.00       | 3 82 800 00   | Project Fees                 |   | 320.00                         |
|               | Internet Charges                 | 9,898.00        |               | Salary Grants                |   | 2,65,800.00                    |
|               | Laboratory Expenses              | 6,03,479.00     |               | Sale of Admission Forms      |   | 14,74,14,734.00<br>1,77,700.00 |
|               | Library Periodicals Expenses     | 41,234.00       |               | Sale of Scrap                |   | 10,900.00                      |
|               | Library Departmental Expenses    | 51,931.00       |               | Transfer Certificate Fees    |   | 19,000.00                      |
|               | NAAC Expenses                    | 4,53,364.00     | 14,04,400.00  |                              |   | 11,05,600.00                   |
|               | NCC Expenses                     | 18,420.00       | 4,26,500.00   |                              |   | 3,34,500.00                    |
|               | NSS Exp.                         | 27,020.00       |               | Previous Year Fees           |   | 0,01,000.00                    |
|               | PG Registration Charges          | 8,200.00        |               |                              |   |                                |
| 1,530.00      |                                  | 799.00          |               |                              |   |                                |
|               | Printing & Stationery            | 3,23,733.00     |               |                              |   |                                |
| 3,10,896.00   |                                  | 3,07,094.00     |               |                              |   |                                |
|               | General Repairs & Maintanance    | 4,75,947.00     |               |                              |   |                                |
|               | Salaries & Allowances            | 14,69,61,319.00 |               |                              |   |                                |
| int .         |                                  |                 |               |                              |   |                                |