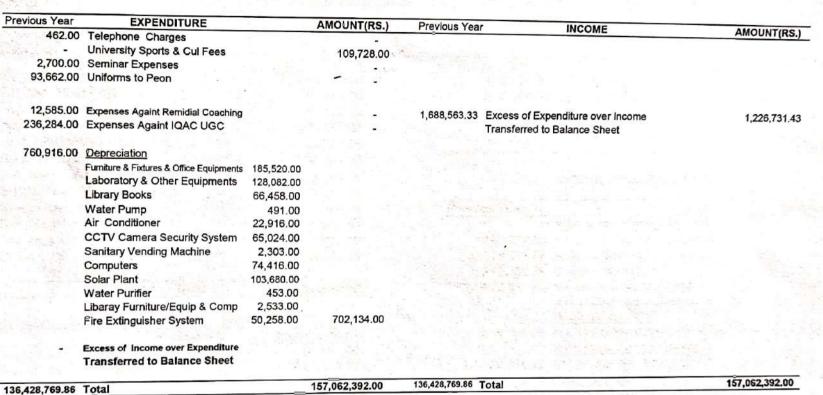

# K. I. H. E. SOCIETY'S MAHARASHTRA COLLEGE OF ARTS, SCIENCE & COMMERCE, 246-A, J. B. B. MARG, MUMBAI - 400 008. Income & Expenditure Account for the year ended 31st March, 2024 (DEGREE COLLEGE)

|              | EXPENDITURE                      | AMOUNT(RS.)     | Previous Year | MOOIT                                  |   |                        |
|--------------|----------------------------------|-----------------|---------------|----------------------------------------|---|------------------------|
| 13036        | Advertiesment Exp                | 15,419.00       |               | III OUIL                               |   | AMOUNT(RS.)            |
|              | Affiliation Fees                 | 6,000.00        | 73,000,00     | Admission Processing Fees<br>Breakages |   | 2,67,600.00            |
| 4,73,715.00  | Annual Maintenance Charges       | 2,41,740.00     |               |                                        |   | 56,600.00              |
| 30,000.00    | Audit Fees                       | 65,400.00       | 1 70 600 00   | College Exam. Fees                     |   | 35,10,200.00           |
| 11,75,732.00 | Clock Hours Salary               | 13,10,053.00    | 57,000.00     | College Magazine Fees                  |   | 1,33,800.00            |
| 20,17,103.00 | College Exam. Expenses           | 32,13,051.00    | 3 41 200 00   | Computer Practicle Fees                |   | 50,400.00              |
| 43,900.00    | College Magazine Expenses        | 1,42,700.00     |               | Digitalization Fees                    |   | 2,67,600.00            |
| 2,03,880.00  | Building Rent                    | 2,03,880.00     |               | Duplicate I. Card                      |   | 900.00                 |
|              | College Website                  | 29,337.00       |               | E -Attendence Fees                     |   | 2,68,400.00            |
|              | Computer Software Charges        | 13,865.00       |               | E - Charges Fees                       |   | 13,340.00              |
|              | Conveyance & Travelling Expences | 68,017.00       |               | Other / Extra Curri. Fees              |   | 3,34,500.00            |
|              | Digitallization Exp              | 2,28,761.00     |               | Gymkhana Fees                          |   | 5,35,200.00            |
|              | E-Attendence Expenses            | 2,207,980.00    |               | Card / Lib.Card Fees                   |   | 66,900.00              |
|              | Electrical Charges               | 3,56,104.00     |               | Interest from Bank- S.B A/c            |   | 84,602.29              |
|              | Extra Curricular Activities      | 4,94,437.00     |               | Laboratory Fees                        |   | 2,93,600.00            |
|              | General Office Expenses          | 78,379.00       |               | Library Fees                           |   | 2,80,400.00            |
|              | Gymkhana Expenses                | 2,78,271.00     |               | Miscellaneous Receipts NSS A/c         | • | 3,43,064.28            |
|              | Insurance for Solar Plant        | 14,698.00       | 3 83 800 00   | Project Fees                           |   | 320.00                 |
|              | Internet Charges                 | 9,898.00        |               | Salary Grants                          |   | 2,65,800.00            |
|              | Laboratory Expenses              | 6,03,479.00     |               | Sale of Admission Forms                |   | 14,74,14,734.00        |
|              | Library Periodicals Expenses     | 41,234.00       |               | Sale of Scrap                          |   | 1,77,700.00            |
|              | Library Departmental Expenses    | 51,931.00       |               | Transfer Certificate Fees              |   | 10,900.00<br>19,000.00 |
|              | NAAC Expenses                    | 4,53,364.00     | 14,04,400.00  |                                        |   | 11,05,600.00           |
|              | NCC Expenses                     | 18,420.00       | 4,26,500.00   |                                        |   | 3,34,500.00            |
|              | NSS Exp.                         | 27,020.00       |               | Previous Year Fees                     |   | 3,34,300.00            |
|              | PG Registration Charges          | 8,200.00        | 0.10.00       | real real rees                         |   |                        |
| 1,530.00     |                                  | 799.00          |               |                                        |   |                        |
|              | Printing & Stationery            | 3,23,733.00     |               |                                        |   |                        |
| 3,10,896.00  |                                  | 3,07,094.00     |               |                                        |   |                        |
|              | General Repairs & Maintanance    | 4,75,947.00     |               |                                        |   |                        |
|              | Salaries & Allowances            | 14,69,61,319.00 |               |                                        |   |                        |