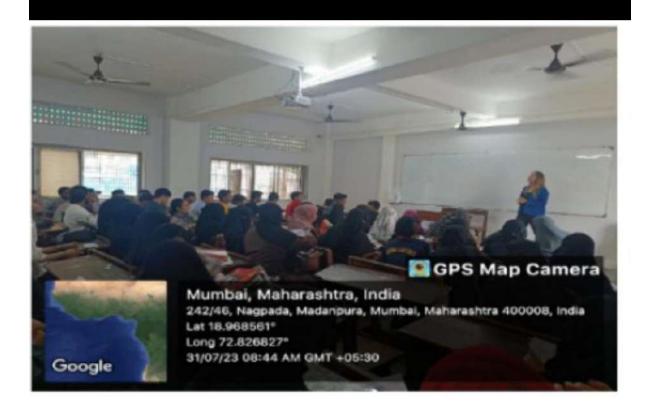

#### Report of Chat GPT Workshop, Jan. 11, 2024

The workshop on Chat GPT\_was organized by Department of Physics, Maharashtra College of Arts Science and Commerce, Mumbai on 11<sup>th</sup> January between 10:30AM and 12:30 PM IST in Mitha Ali Auditorium. The resource person for the workshop was Ms. Niyati Jani from Ed -Tech Partnership Associate, IIDE.

The workshop was presided over by Dr. N. K. Sharma, Head, Department of Physics, Maharashtra College, Mumbai. The session was graced by vice principal Dr. Mahmood Alam Khan and was coordinated by Dr. Poonamlata S. Yadav.

The session began with the recital of Quranic verse. The resource person, Ms. Niyati Jani was introduced to the audience by Coordinator of the event Dr. Poonamlata S. Yadav. After the formal introduction of the resource person, the technical session started.

A total of number of 86 participants participated for the session out of which 34 were male and 52 were female. The attendance of participants was recorded. A feedback form cum certificate link was shared with the participants through scan the code. The participants responded to the feedback form positively. Most of them were willing to attend such workshops in future as well.