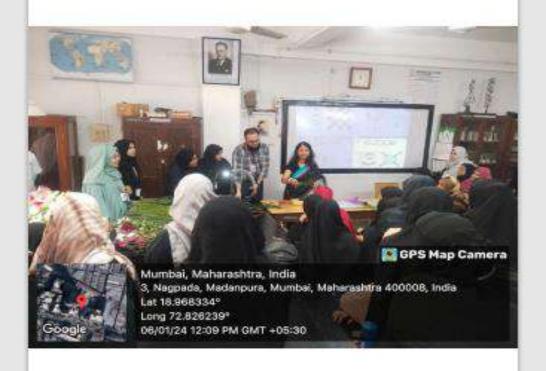

#### Report of Chat GPT Workshop, Jan. 11, 2024

The workshop on Chat GPT\_was organized by Department of Physics, Maharashtra College of Arts Science and Commerce, Mumbai on 11<sup>th</sup> January between 10:30AM and 12:30 PM IST in Mitha Ali Auditorium. The resource person for the workshop was Ms. Niyati Jani from Ed -Tech Partnership Associate, IIDE.

A total of number of 86 participants participated for the session out of which 34 were male and 52 were female. The attendance of participants was recorded. A feedback form cum certificate link was shared with the participants through scan the code. The participants responded to the feedback form positively. Most of them were willing to attend such workshops in future as well.

Those who responded to feedback form were given certificate of participation via email. The session was quite informative and the respected speaker maintained the tempo throughout the session and kept the audience engaged. There were questions asked in between and at the end of the session from the speaker and students were happy by giving answer on Chat GPT. All the queries by the participants were answered by speaker enthusiastically. The session ended with the vote of thanks by Shaikh Humayrah SYBSc Physics student.