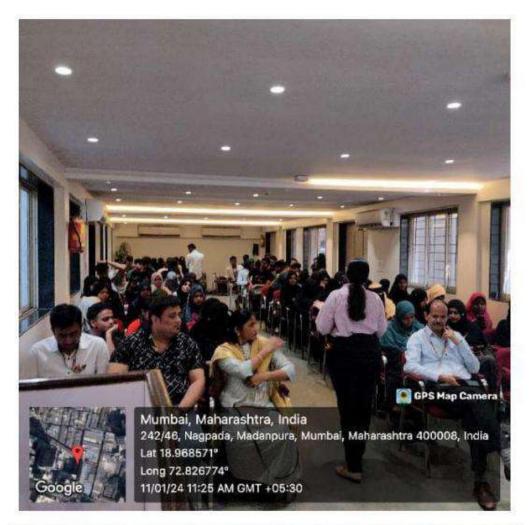

#### Report of Chat GPT Workshop, Jan. 11, 2024

The workshop on Chat GPT\_was organized by Department of Physics, Maharashtra College of Arts Science and Commerce, Mumbai on 11<sup>th</sup> January between 10:30AM and 12:30 PM IST in Mitha Ali Auditorium. The resource person for the workshop was Ms. Niyati Jani from Ed -Tech Partnership Associate, IIDE.

A total of number of 86 participants participated for the session out of which 34 were male and 52 were female. The attendance of participants was recorded. A feedback form cum certificate link was shared with the participants through scan the code. The participants responded to the feedback form positively. Most of them were willing to attend such workshops in future as well.

#### Attachments:

- 1: Notice
- 2. Geotagged photograph of the activity
- 3. Attendance of the activity

Khairul Islam Higher Education Society's