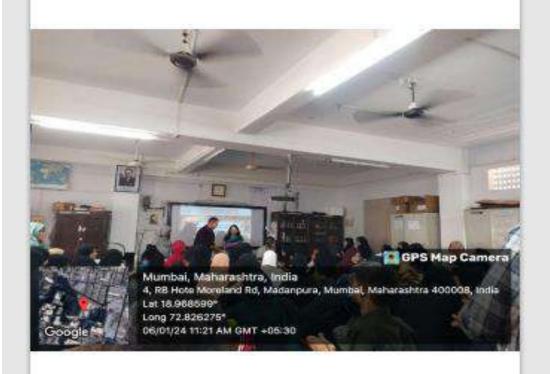

#### Report of Chat GPT Workshop, Jan. 11, 2024

The workshop on Chat GPT\_was organized by Department of Physics, Maharashtra College of Arts Science and Commerce, Mumbai on 11<sup>th</sup> January between 10:30AM and 12:30 PM IST in Mitha Ali Auditorium. The resource person for the workshop was Ms. Niyati Jani from Ed -Tech Partnership Associate, IIDE.

The workshop was presided over by Dr. N. K. Sharma, Head, Department of Physics, Maharashtra College, Mumbai. The session was graced by vice principal Dr. Mahmood Alam Khan and was coordinated by Dr. Poonamlata S. Yadav.

The session began with the recital of Quranic verse. The resource person, Ms. Niyati Jani was introduced to the audience by Coordinator of the event Dr. Poonamlata S. Yadav. After the formal introduction of the resource person, the technical session started.