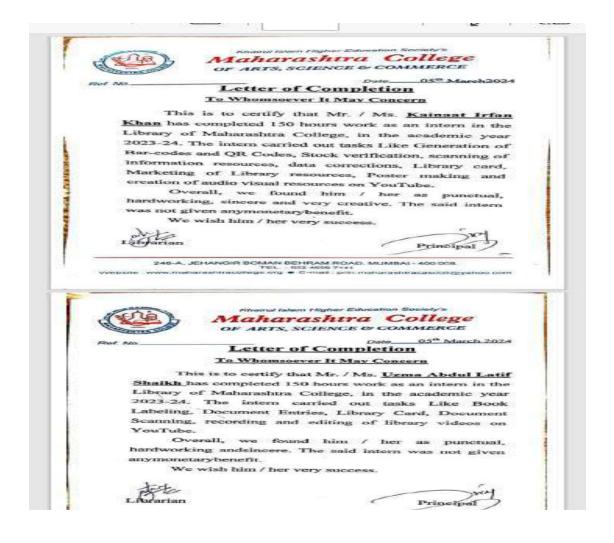

#### Dept. of Lifelong Learning and Extension Unit List of Registered Students for the IOP activity in academic Year 2023-24

| Sr. | Roll |                                  |        | Activity /<br>Book | Letters Submitted |            |  |
|-----|------|----------------------------------|--------|--------------------|-------------------|------------|--|
|     |      |                                  |        | Completed          | Appointment       | Completion |  |
| 6.  | 141  | Khan Kainaat Irfan               | SYBA   | Yes                | Yes               | Yes        |  |
| 7.  | 128  | Khan Taiba Mohd Aslam<br>Shahnaz | SYBCOM | Yes                | Yes               | Yes        |  |
| 8.  | 848  | Shaikh Uzma Abdul Latif          | SYBMS  | Yes / No           | Yes               | Yes        |  |
| 9.  | 75   | Khan Zainab Mohd Iqbal           | TYBA   | Yes                | Yes               | Yes        |  |
| 10. | 1    | Shaikh Afreen Sageer Ahmed       | TYBA   | Yes                | Yes               | Yes        |  |

Khairul Islam Higher Education Society's

#### Maharashtra College OF ARTS, SCIENCE & COMMERCE

Date 05th March 2024

#### Letter of Completion

#### To Whomsoever It May Concern

This is to certify that Mr. / Ms. Shaikh Afreen Sageer has completed 150 hours work as an intern in the Library of Maharashtra College, in the academic year 2023-24. The intern carried out tasks Like Library card, Document Scanning, Book Labeling, Document Entries, Script writing.

Overall, we found him / her as punctual, hardworking and sincere. The said intern was not given anymonetarybenefit.

We wish him / her very success.

246-A, JEHANGIR BOMAN SEHRAM ROAD, MIRABAJ - 400 008 TEL | 1022 4509 7161 Website: www.maharashtracq6ege.org ● E-mail: prin.maharashtracqsc08g(yah)