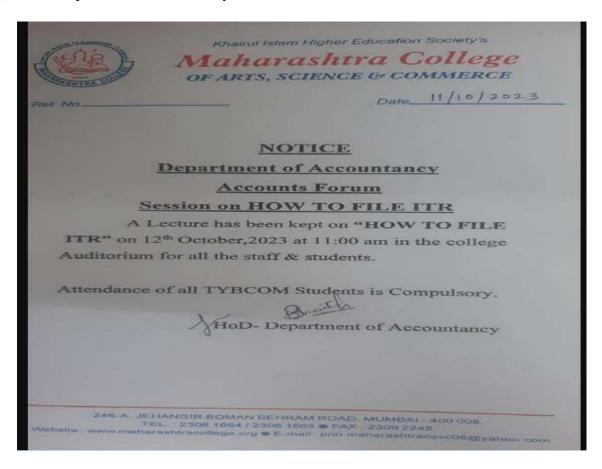

the potential to exact in facir future endeavours. Please feel free to contact me of physical 1972 po@genail.com (f you require any further information.

Sincerely.

CA Piyush Shah

CEO and Founder Payash C. Shah & Company

#### Workshops

1) Workshop on Learning Management System and Activity Data Management System (ADMS)

The college is installing Learning Management System and Activity Data Management System (ADMS). The services of Power Student have been hired for the same. A workshop was conducted by Mr. Sajid to explain the working and application of the system to the teachers. They were trained in maintaining e-attendance, sharing of e-resources, scheduling of lectures/practicals/assignments, managing feedback, etc.





#### 2) Workshop on How to file ITR by CA Tanweer Kerawalla





#### Report of Chat GPT Workshop, Jan. 11, 2024

The workshop on Chat GPT\_was organized by Department of Physics, Maharashtra College of Arts Science and Commerce, Mumbai on 11<sup>th</sup> January between 10:30AM and 12:30 PM IST in Mitha Ali Auditorium. The resource person for the workshop was Ms. Niyati Jani from Ed -Tech Partnership Associate, IIDE.

The workshop was presided over by Dr. N. K. Sharma, Head, Department of Physics, Maharashtra College, Mumbai. The session was graced by vice principal Dr. Mahmood Alam Khan and was coordinated by Dr. Poonamlata S. Yadav.

The session began with the recital of Quranic verse. The resource person, Ms. Niyati Jani was introduced to the audience by Coordinator of the event Dr. Poonamlata S. Yadav. After the formal introduction of the resou