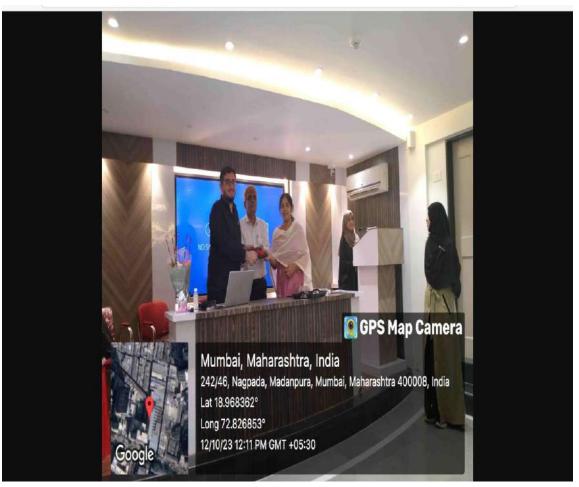

#### 2) Workshop on How to file ITR by CA Tanweer Kerawalla

#### Attachments:

- 1: Notice
- 2. Geotagged photograph of the activity
- 3. Attendance of the activity

Khairul Islam Higher Education Society's