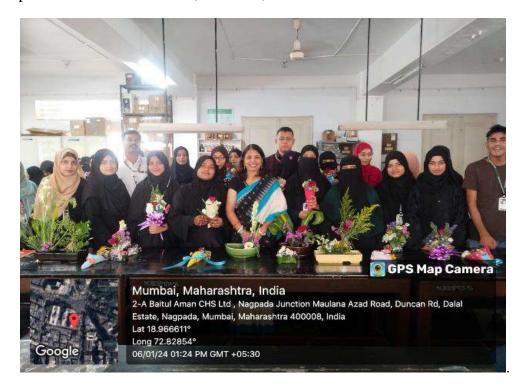

#### Report of Chat GPT Workshop, Jan. 11, 2024

The workshop on Chat GPT\_was organized by Department of Physics, Maharashtra College of Arts Science and Commerce, Mumbai on 11<sup>th</sup> January between 10:30AM and 12:30 PM IST in Mitha Ali Auditorium. The resource person for the workshop was Ms. Niyati Jani from Ed -Tech Partnership Associate, IIDE.

Those who responded to feedback form were given certificate of participation via email. The session was quite informative and the respected speaker maintained the tempo throughout the session and kept the audience engaged. There were questions asked in between and at the end of the session from the speaker and students were happy by giving answer on Chat GPT. All the queries by the participants were answered by speaker enthusiastically. The session ended with the vote of thanks by Shaikh Humayrah SYBSc Physics student.