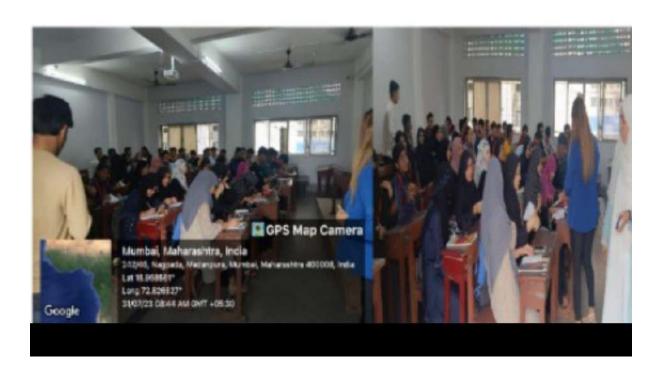

#### Report of Chat GPT Workshop, Jan. 11, 2024

The workshop on Chat GPT\_was organized by Department of Physics, Maharashtra College of Arts Science and Commerce, Mumbai on 11<sup>th</sup> January between 10:30AM and 12:30 PM IST in Mitha Ali Auditorium. The resource person for the workshop was Ms. Niyati Jani from Ed -Tech Partnership Associate, IIDE.

The workshop was presided over by Dr. N. K. Sharma, Head, Department of Physics, Maharashtra College, Mumbai. The session was graced by vice principal Dr. Mahmood Alam Khan and was coordinated by Dr. Poonamlata S. Yadav.

The session began with the recital of Quranic verse. The resource person, Ms. Niyati Jani was introduced to the audience by Coordinator of the event Dr. Poonamlata S. Yadav. After the formal introduction of the resource person, the technical session started.

A total of number of 86 participants participated for the session out of which 34 were male and 52 were female. The attendance of participants was recorded. A feedback form cum certificate link was shared with the participants through scan the code. The participants responded to the feedback form positively. Most of them were willing to attend such workshops in future as well.