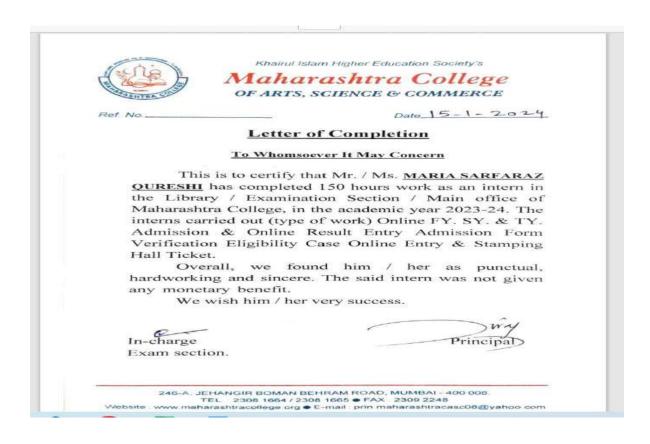

#### Maharashtra College OF ARTS, SCIENCE & COMMERCE

Ref. No.

Date 15-1- 2024

#### Letter of Completion

#### To Whomsoever It May Concern

This is to certify that Mr. / Ms. ANSARI SANIYA IBRAHIM has completed 150 hours work as an intern in the Library / Examination Section / Main office of Maharashtra College, in the academic year 2023-24. The interns carried out (type of work) Online FY.SY.& TY.Admission & Online Result Entry Admission Form Verification Eligibility Case Online Entry & Stamping Hall Ticket.

Overall, we found him / her as ponctual, hardworking and sincere. The said intern was not given any monetary benefit.

We wish him / her very success.

In-charge Exam section. Principal

Khanul Islam Higher Education Society's