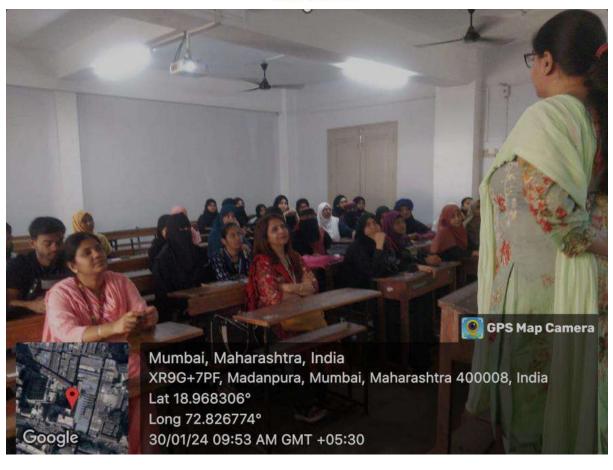

#### Report of Chat GPT Workshop, Jan. 11, 2024

The workshop on Chat GPT\_was organized by Department of Physics, Maharashtra College of Arts Science and Commerce, Mumbai on 11<sup>th</sup> January between 10:30AM and 12:30 PM IST in Mitha Ali Auditorium. The resource person for the workshop was Ms. Niyati Jani from Ed -Tech Partnership Associate, IIDE.

A total of number of 86 participants participated for the session out of which 34 were male and 52 were female. The attendance of participants was recorded. A feedback form cum certificate link was shared with the participants through scan the code. The participants responded to the feedback form positively. Most of them were willing to attend such workshops in future as well.