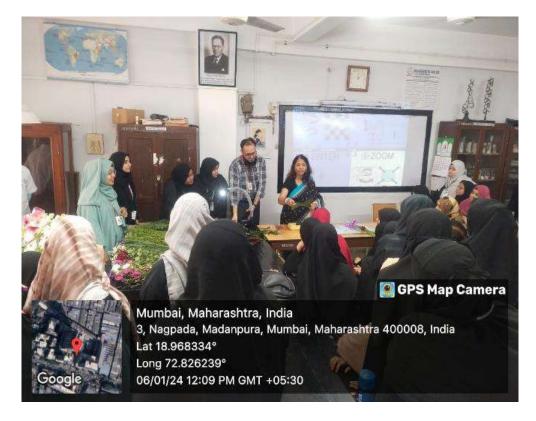

#### Report of Chat GPT Workshop, Jan. 11, 2024

The workshop on Chat GPT\_was organized by Department of Physics, Maharashtra College of Arts Science and Commerce, Mumbai on 11<sup>th</sup> January between 10:30AM and 12:30 PM IST in Mitha Ali Auditorium. The resource person for the workshop was Ms. Niyati Jani from Ed -Tech Partnership Associate, IIDE.

The workshop was presided over by Dr. N. K. Sharma, Head, Department of Physics, Maharashtra College, Mumbai. The session was graced by vice principal Dr. Mahmood Alam Khan and was coordinated by Dr. Poonamlata S. Yadav.

The session began with the recital of Quranic verse. The resource person, Ms. Niyati Jani was introduced to the audience by Coordinator of the event Dr. Poonamlata S. Yadav. After the formal introduction of the resource person, the technical session started.

A total of number of 86 participants participated for the session out of which 34 were male and 52 were female. The attendance of participants was recorded. A feedback form cum certificate link was shared with the participants through scan the code. The participants responded to the feedback form positively. Most of them were willing to attend such workshops in future as well.