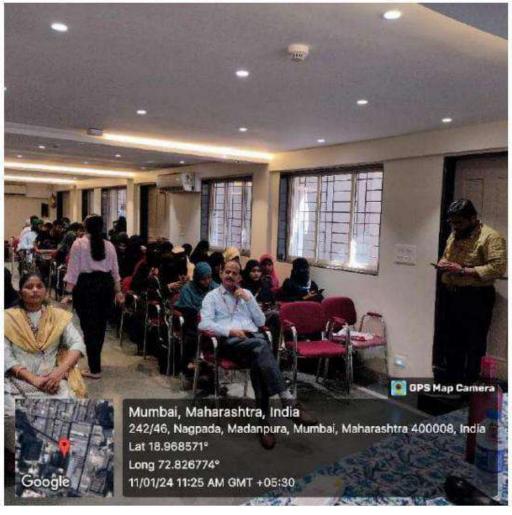

#### Report of Chat GPT Workshop, Jan. 11, 2024

The workshop on Chat GPT\_was organized by Department of Physics, Maharashtra College of Arts Science and Commerce, Mumbai on 11<sup>th</sup> January between 10:30AM and 12:30 PM IST in Mitha Ali Auditorium. The resource person for the workshop was Ms. Niyati Jani from Ed -Tech Partnership Associate, IIDE.

A total of number of 86 participants participated for the session out of which 34 were male and 52 were female. The attendance of participants was recorded. A feedback form cum certificate link was shared with the participants through scan the code. The participants responded to the feedback form positively. Most of them were willing to attend such workshops in future as well.

#### Attachments:

- 1: Notice
- 2. Geotagged photograph of the activity
- 3. Attendance of the activity

Khairul Islam Higher Education Society's