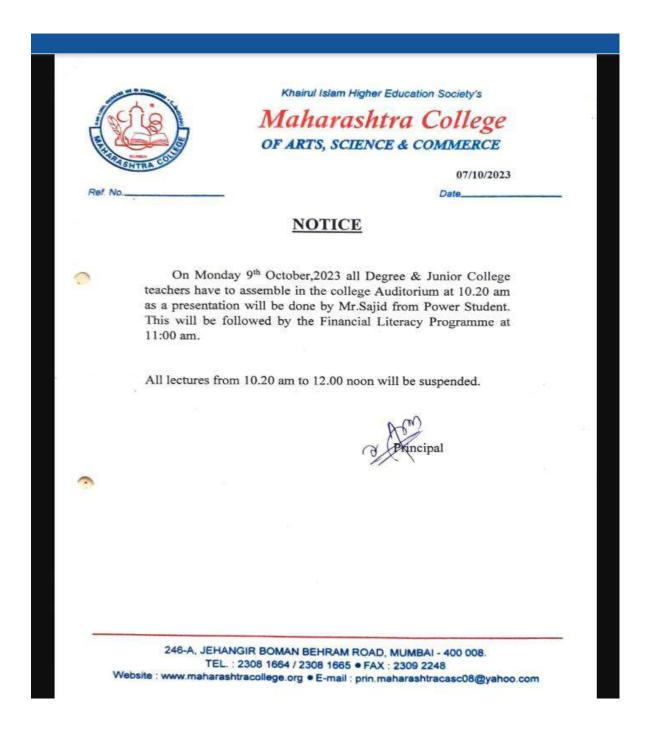

## Maharashtra College

OF ARTS, SCIENCE & COMMERCE

|          | Jan. 06, 2024 |
|----------|---------------|
| Ref. No. | Date          |

#### Notice Department of Physics

All the students and the members of teaching faculty are hereby informed that the Department of Physics is organizing a Workshop on "CHAT GPT" on Jan. 11, 2024 from 10:30am to 11:30am in Mohd. Ali Mitha Auditorium of our College.

All the faculty members & students are welcome to participate in this workshop. All the students, interested to participate in this workshop, should fill the Google form <a href="https://forms.gle/VaTgLgciGzV7j4eF7">https://forms.gle/VaTgLgciGzV7j4eF7</a> using the given link.

Everyone who attends this workshop session will get an E-Certificate from IIDE (Indian Institute of Digital Education).

Dr. Poonamlata S. Yadav Prof. Incharge Dr. N. K. Sharma

Head.

Dept. of Physics

246-A, JEHANGIR BOMAN BEHRAM ROAD, MUMBAI - 400 008. TEL.: 2308 1664 / 2308 1665 ● FAX: 2309 2248