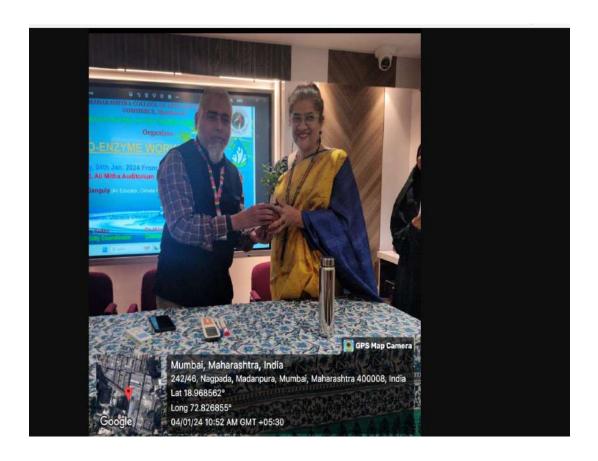

#### Report of Chat GPT Workshop, Jan. 11, 2024

The workshop on Chat GPT\_was organized by Department of Physics, Maharashtra College of Arts Science and Commerce, Mumbai on 11<sup>th</sup> January between 10:30AM and 12:30 PM IST in Mitha Ali Auditorium. The resource person for the workshop was Ms. Niyati Jani from Ed -Tech Partnership Associate, IIDE.

The workshop was presided over by Dr. N. K. Sharma, Head, Department of Physics, Maharashtra College, Mumbai. The session was graced by vice principal Dr. Mahmood Alam Khan and was coordinated by Dr. Poonamlata S. Yadav.