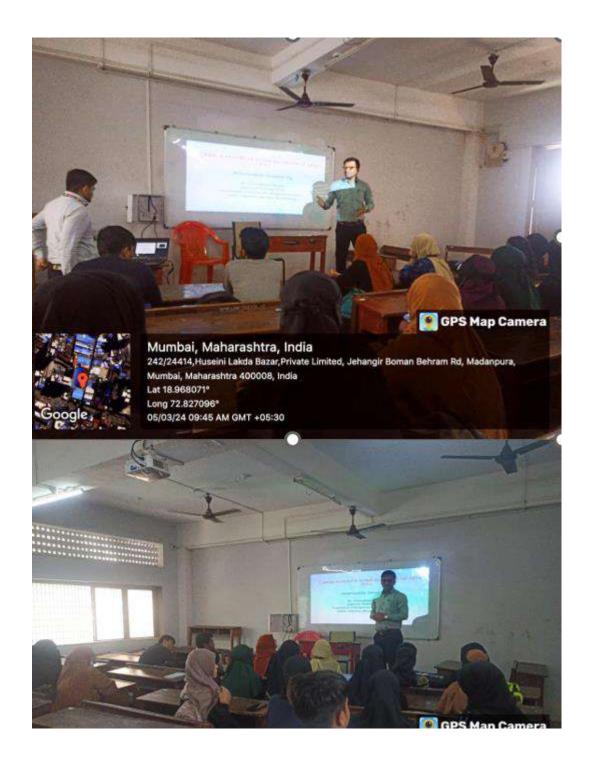

#### Report of Chat GPT Workshop, Jan. 11, 2024

The workshop on Chat GPT\_was organized by Department of Physics, Maharashtra College of Arts Science and Commerce, Mumbai on 11<sup>th</sup> January between 10:30AM and 12:30 PM IST in Mitha Ali Auditorium. The resource person for the workshop was Ms. Niyati Jani from Ed -Tech Partnership Associate, IIDE.

#### Attachments:

- 1: Notice
- 2. Geotagged photograph of the activity
- 3. Attendance of the activity

Khairul Islam Higher Education Society's