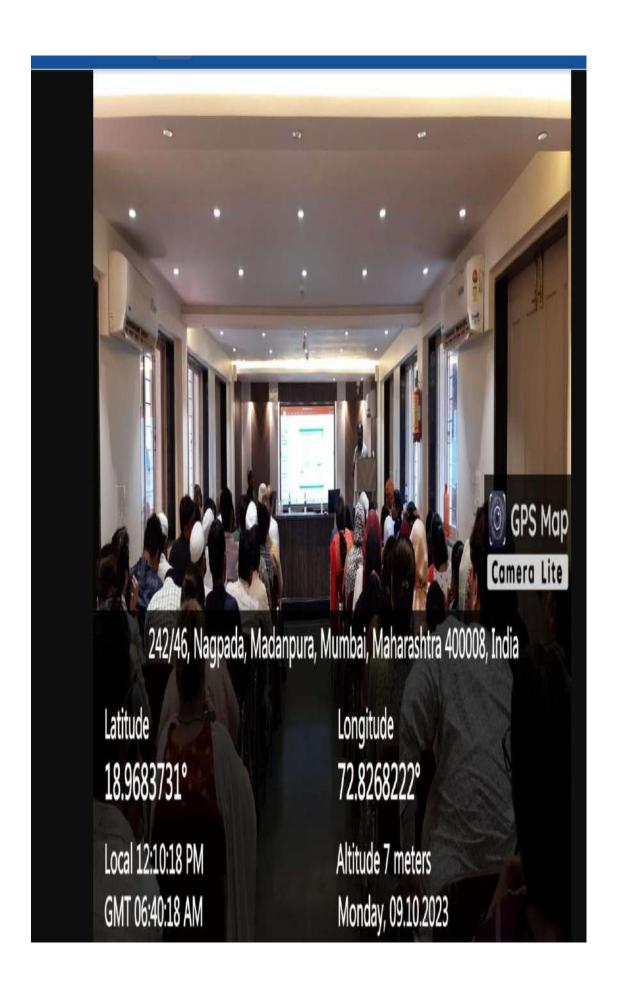

#### 2) Workshop on How to file ITR by CA Tanweer Kerawalla

#### Attachments:

- 1: Notice
- 2. Geotagged photograph of the activity
- 3. Attendance of the activity

Khairul Islam Higher Education Society's