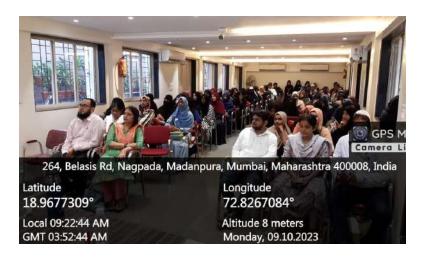

#### Report of Chat GPT Workshop, Jan. 11, 2024

The workshop on Chat GPT\_was organized by Department of Physics, Maharashtra College of Arts Science and Commerce, Mumbai on 11<sup>th</sup> January between 10:30AM and 12:30 PM IST in Mitha Ali Auditorium. The resource person for the workshop was Ms. Niyati Jani from Ed -Tech Partnership Associate, IIDE.

A total of number of 86 participants participated for the session out of which 34 were male and 52 were female. The attendance of participants was recorded. A feedback form cum certificate link was shared with the participants through scan the code. The participants responded to the feedback form positively. Most of them were willing to attend such workshops in future as well.