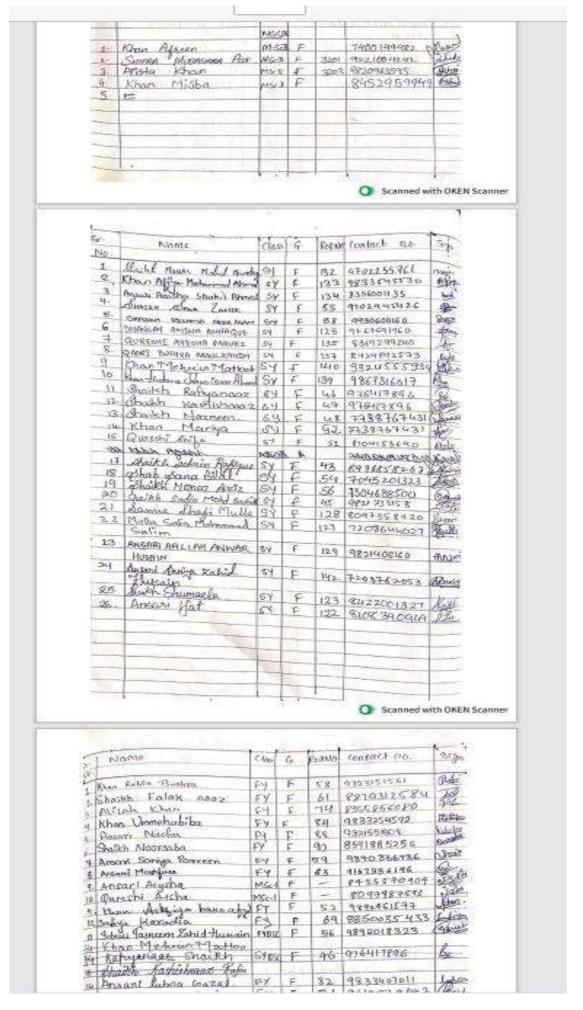

A total of number of 86 participants participated for the session out of which 34 were male and 52 were female. The attendance of participants was recorded. A feedback form cum certificate link was shared with the participants through scan the code. The participants responded to the feedback form positively. Most of them were willing to attend such workshops in future as well.

#### Attachments:

- 1: Notice
- 2. Geotagged photograph of the activity
- 3. Attendance of the activity

Khairul Islam Higher Education Society's