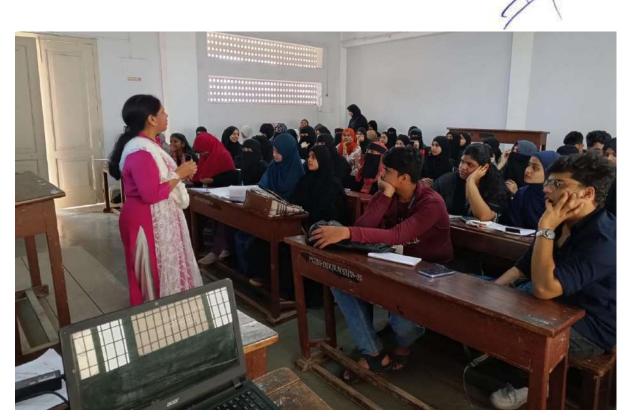

#### Report of Chat GPT Workshop, Jan. 11, 2024

The workshop on Chat GPT\_was organized by Department of Physics, Maharashtra College of Arts Science and Commerce, Mumbai on 11<sup>th</sup> January between 10:30AM and 12:30 PM IST in Mitha Ali Auditorium. The resource person for the workshop was Ms. Niyati Jani from Ed -Tech Partnership Associate, IIDE.

A total of number of 86 participants participated for the session out of which 34 were male and 52 were female. The attendance of participants was recorded. A feedback form cum certificate link was shared with the participants through scan the code. The participants responded to the feedback form positively. Most of them were willing to attend such workshops in future as well.