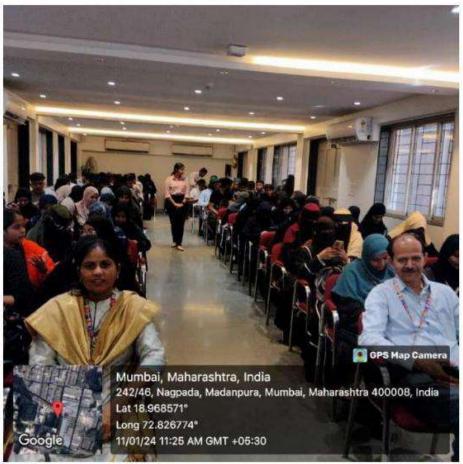

#### Report of Chat GPT Workshop, Jan. 11, 2024

The workshop on Chat GPT\_was organized by Department of Physics, Maharashtra College of Arts Science and Commerce, Mumbai on 11<sup>th</sup> January between 10:30AM and 12:30 PM IST in Mitha Ali Auditorium. The resource person for the workshop was Ms. Niyati Jani from Ed -Tech Partnership Associate, IIDE.

A total of number of 86 participants participated for the session out of which 34 were male and 52 were female. The attendance of participants was recorded. A feedback form cum certificate link was shared with the participants through scan the code. The participants responded to the feedback form positively. Most of them were willing to attend such workshops in future as well.

#### Attachments:

- 1: Notice
- 2. Geotagged photograph of the activity
- 3. Attendance of the activity

Khairul Islam Higher Education Society's